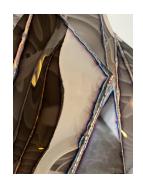

## **DESCRIPTION**

Julian Mayor's work encompasses both digital design and traditional fabrication. Each piece recasts technology as sculptor while glistening with a splendid metallic sheen and curious imperfections that could only be achieved through meticulous handicraft. This design is exclusive to Twentieth.

## ADDITIONAL INFORMATION

Title: Wing (wall piece)

Dimensions Small: 47.2" W x 7" D x 51.2" H Large: 79" W x 7" D x 58" H Extra Large: 90" W x 10" D x 48" H

Material: Welded mirror polished stainless steel