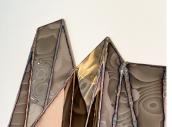

## **DESCRIPTION**

Julian Mayor's work encompasses both digital design and traditional fabrication. Each piece recasts technology as sculptor while glistening with a splendid metallic sheen and curious imperfections that could only be achieved through meticulous handicraft. This design is exclusive to Twentieth.

## ADDITIONAL INFORMATION

Title: Wing (wall piece)

Dimensions Small: 47.2" W x 7" D x 51.2" H Large: 79" W x 7" D x 58" H Extra Large: 90" W x 10" D x 48" H

Material: Welded mirror polished stainless steel