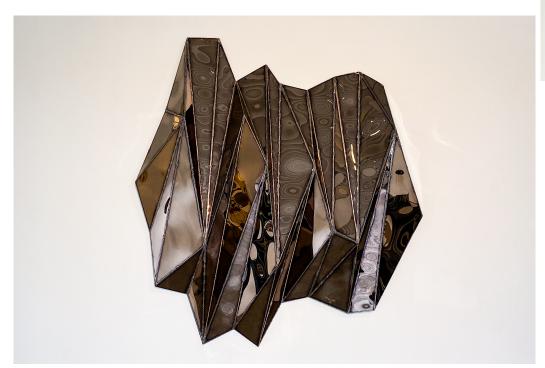

## Wing Wall Piece Bronze

## **DESCRIPTION**

Julian Mayor's work encompasses both digital design and traditional fabrication. Each piece recasts technology as sculptor while glistening with a splendid metallic sheen and curious imperfections that could only be achieved through meticulous handicraft. This design is exclusive to Twentieth.

## ADDITIONAL INFORMATION

Title: Wing (wall piece)

Dimensions Small: 47.2" W x 7" D x 51.2" H Large: 79" W x 7" D x 58" H Extra Large: 90" W x 10" D x 48" H

Material: Welded mirror polished stainless steel

Finish: Bronze

Origin: United Kingdom

Year: 2019 Editions: 8