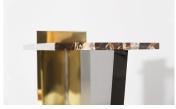

## **DESCRIPTION**

The Servant is at steady disposal to lock a secret inside the thickness of its acrylic glass. The grey acrylic is firm and strong, yet transparent and seemingly fragile. It forms the unexpected connection between a marble top and an oak base. Mirror polished brass serves as a distinct and supportive backdrop.

## ADDITIONAL INFORMATION

TITLE: Servant

SERIES: V33

MATERIALS: Black Stained Oak, Michelangelo Marble, Mirror Polished Brass, Grey Transparent Acrylic

Glass

DIMENSIONS: H68 x W30 x D40 cm | H27" x W12" x D15.75"