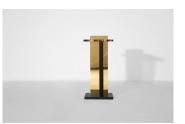

## **DESCRIPTION**

The Servant is at steady disposal to lock a secret inside the thickness of its acrylic glass. The grey acrylic is firm and strong, yet transparent and seemingly fragile. It forms the unexpected connection between a marble top and an oak base. Mirror polished brass serves as a distinct and supportive backdrop.

## ADDITIONAL INFORMATION

TITLE: Servant

SERIES: V33

MATERIALS: Black Stained Oak, Michelangelo Marble, Mirror Polished Brass, Grey Transparent Acrylic

Glass

DIMENSIONS: H68 x W30 x D40 cm | H27" x W12" x D15.75"