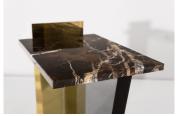

## **DESCRIPTION**

The Servant is at steady disposal to lock a secret inside the thickness of its acrylic glass. The grey acrylic is firm and strong, yet transparent and seemingly fragile. It forms the unexpected connection between a marble top and an oak base. Mirror polished brass serves as a distinct and supportive backdrop.

## ADDITIONAL INFORMATION

TITLE: Servant

SERIES: V33

MATERIALS: Black Stained Oak, Michelangelo Marble, Mirror Polished Brass, Grey Transparent Acrylic

Glass

DIMENSIONS: H68 x W30 x D40 cm | H27" x W12" x D15.75"