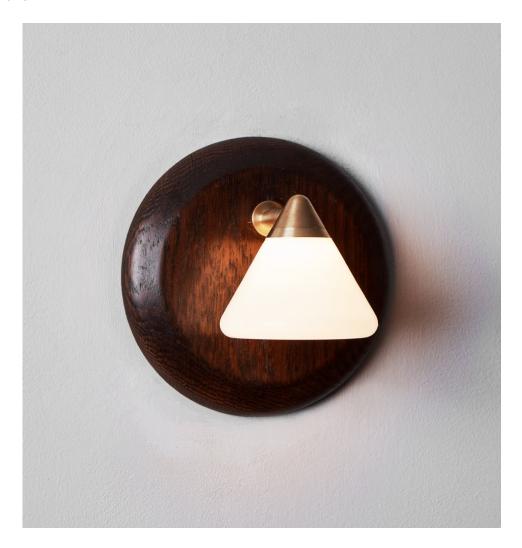

# Apollo Sconce

#### **DESCRIPTION**

This award-winning design is all about the details. Brass and hand-blown glass seamlessly blend into the matte-finish armature. The Apollo collection features a balanced, double-stemmed luminary, housing LEDs in opal glass shades to cast a brilliant yet soft light.

# ADDITIONAL INFORMATION

MATERIALS: Brass, Steel, Glass, White Oak

FINISHES: Brushed Brass Metal / Oxidized Oak Base

DIMENSIONS: Ø 2.8in / Ø 7cm x D 3.7in / 9.5cm