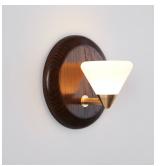

# Apollo Sconce

#### **DESCRIPTION**

This award-winning design is all about the details. Brass and hand-blown glass seamlessly blend into the matte-finish armature. The Apollo collection features a balanced, double-stemmed luminary, housing LEDs in opal glass shades to cast a brilliant yet soft light.

# ADDITIONAL INFORMATION

MATERIALS: Brass, Steel, Glass, White Oak

FINISHES: Brushed Brass Metal / Oxidized Oak Base

DIMENSIONS: Ø 2.8in / Ø 7cm x D 3.7in / 9.5cm