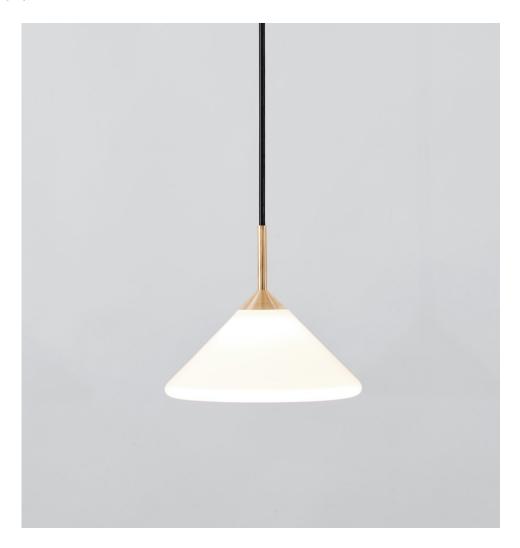

## DESCRIPTION

This award-winning design is all about the details. Brass and hand-blown glass seamlessly blend into the matte-finish armature. The Apollo collection features a balanced, double-stemmed luminary, housing LEDs in opal glass shades to cast a brilliant yet soft light.

## ADDITIONAL INFORMATION

MATERIALS: Brass, Steel, Glass, White Oak

FINISHES: Brushed Brass detail / Oxidized Oak Canopy

SUSPENSION: Black cord 35in / 89cm length included.

DIMENSIONS: Ø 8in / Ø 20cm x H 6in / 16cm

**DRIVER LOCATION:** 

Driver located in the canopy

FIXTURE MOUNTING:

Designed to be mounted on standard 4 in. Electrical Box. Two #8-32 screws included.

WEIGHT: 3.3lb / 1.5kg

ILLUMINATION: Integrated LED Wattage: 10 W