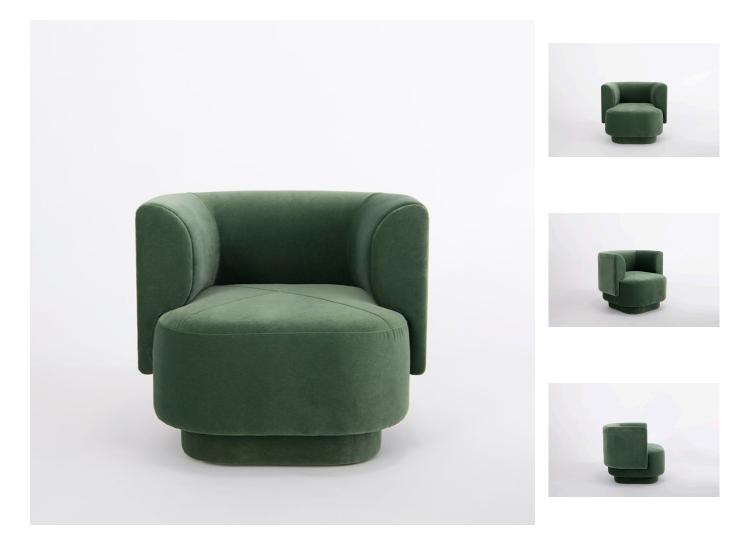

## Capper Lounge Chair

Phase Design

## DESCRIPTION

Collection of sofas, lounge chairs, side chairs, and stools with common design language of capped tops and formed back rest system. Lounge chairs can be specified with swivel or static base, metal base, or metal base with attached side table. Side chairs are offered with fully upholstered swiveling or static base or metal base. Stools are offered in both bar and counter sizes. This collection offers a seating option with distinctive personality, various options, and cradling comfort.

## ADDITIONAL INFORMATION

DIMENSIONS

W 32" x Ø 30" x H 28"

## MATERIALS

Wood construction with upholstered body. May be specified with or without swivel base. Upholstery may be sourced COM, COL, or suggested fabrics and leather. (COM requirements = 7 yards.)

FINISH