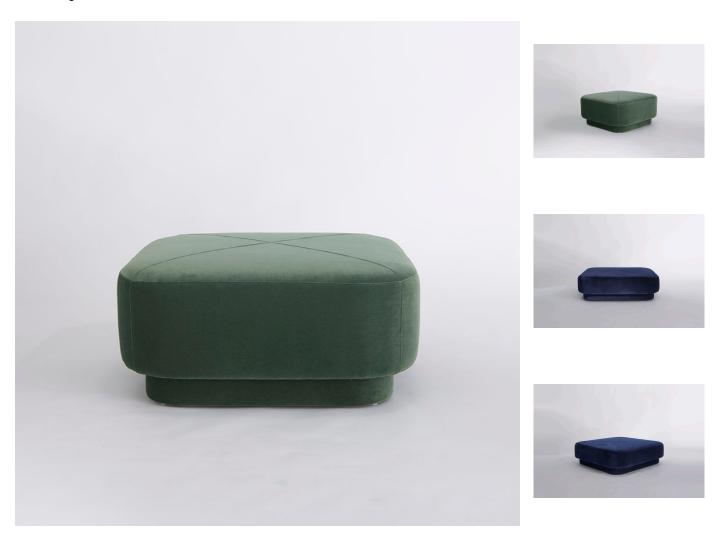

#### **DESCRIPTION**

The common language of "capped tops" unite this family of ottoman, benches and low stool. These pieces are available in various sizes, making them nice fit to any interior environment.

#### **MODELS**

Capper Ottoman 28": W 28" x Ø 28" x H 16" Capper Ottoman 38": W 38" x Ø 38" x H 16" Capper Ottoman 48": W 48" x Ø 48" x H 13"

### **SPECIFICATIONS**

Wood construction with upholstered body. Upholstery may be sourced COM, COL, or suggested fabrics and leather. (COM requirements = 5 yards for ottoman 28, 5 yards for ottoman 38, 8 yards for ottoman 48.)