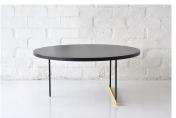

# **Icon Coffee Table**

Phase Design

#### **DESCRIPTION**

Suite of side, coffee, and dining tables comprised of a powder coated metal base with a solid brass detail, anchoring the tables. Tops can be sourced in glass, marble, and wood.

### **SPECIFICATIONS**

Solid steel and brass with glass, marble, or solid wooden tops. Steel bar available in a flat black or white powder coat finish with solid brushed brass bar. Powder coat finishes also available in custom colors. Glass top available in starphire, smoked, or bronze glass top. Marble top available in white carrara or negro marquina, with polished or honed finish. Wood top available in walnut, white oak, or ebonized oak.

**DIMENSIONS** 

D 35" x H 15"

D 42" x H 12"