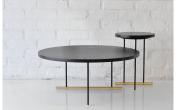

# **Icon Coffee Table**

Phase Design

#### **DESCRIPTION**

Suite of side, coffee, and dining tables comprised of a powder coated metal base with a solid brass detail, anchoring the tables. Tops can be sourced in glass, marble, and wood.

### **SPECIFICATIONS**

Solid steel and brass with glass, marble, or solid wooden tops. Steel bar available in a flat black or white powder coat finish with solid brushed brass bar. Powder coat finishes also available in custom colors. Glass top available in starphire, smoked, or bronze glass top. Marble top available in white carrara or negro marquina, with polished or honed finish. Wood top available in walnut, white oak, or ebonized oak.

**DIMENSIONS** 

D 35" x H 15"

D 42" x H 12"