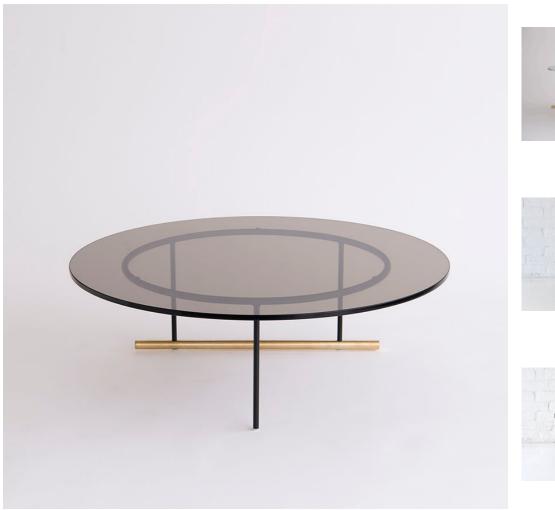

# **Icon Coffee Table**

Phase Design

#### **DESCRIPTION**

Suite of side, coffee, and dining tables comprised of a powder coated metal base with a solid brass detail, anchoring the tables. Tops can be sourced in glass, marble, and wood.

### **SPECIFICATIONS**

Solid steel and brass with glass, marble, or solid wooden tops. Steel bar available in a flat black or white powder coat finish with solid brushed brass bar. Powder coat finishes also available in custom colors. Glass top available in starphire, smoked, or bronze glass top. Marble top available in white carrara or negro marquina, with polished or honed finish. Wood top available in walnut, white oak, or ebonized oak.

**DIMENSIONS** 

D 35" x H 15"

D 42" x H 12"