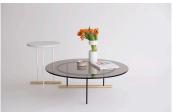

# **Icon Coffee Table**

Phase Design

#### **DESCRIPTION**

Suite of side, coffee, and dining tables comprised of a powder coated metal base with a solid brass detail, anchoring the tables. Tops can be sourced in glass, marble, and wood.

### **SPECIFICATIONS**

Solid steel and brass with glass, marble, or solid wooden tops. Steel bar available in a flat black or white powder coat finish with solid brushed brass bar. Powder coat finishes also available in custom colors. Glass top available in starphire, smoked, or bronze glass top. Marble top available in white carrara or negro marquina, with polished or honed finish. Wood top available in walnut, white oak, or ebonized oak.

**DIMENSIONS** 

D 35" x H 15"

D 42" x H 12"