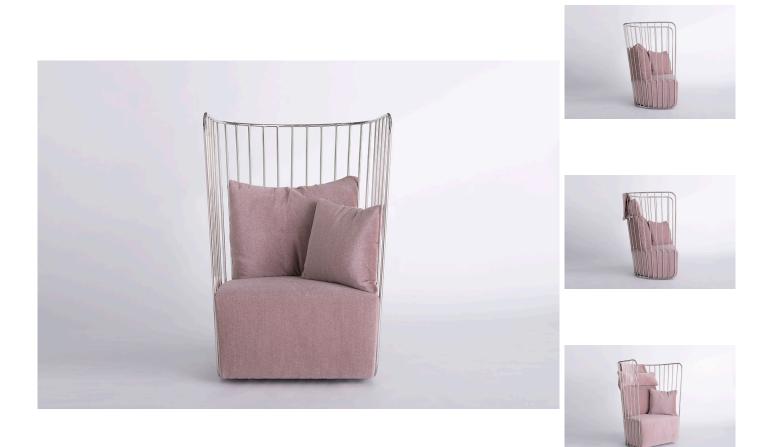

## **Bride's Veil Chair High Back**

Phase Design

## DESCRIPTION

This striking chair is the high back version of Phase Design's Bride's Veil Lounge Chair, and newest addition to their Bride's Veil family. Offering fully down filled back, side, and head pillows, along with a swiveling seat, this chair offers a distinctive and poised seating experience.

## ADDITIONAL INFORMATION

DIMENSIONS W 36" x D 33 3/4" x H 48"

MATERIALS

Powder coat, smoked brass, burnt copper, or chrome plated steel bar base with upholstered seat. Powder coat finishes are available in custom colors.