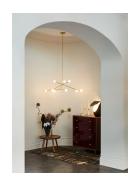

## **DESCRIPTION**

The Nova Chandelier is a centerpiece fixture with an elegant and energetic composition. This contemporary chandelier branches out from a central point in a pure, geometric manner. It features hand-blown opal glass shades that house powerful, dimmable LEDs.