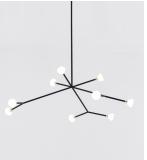

## **DESCRIPTION**

The Nova Chandelier is a centerpiece fixture with an elegant and energetic composition. This contemporary chandelier branches out from a central point in a pure, geometric manner. It features hand-blown opal glass shades that house powerful, dimmable LEDs.

## ADDITIONAL INFORMATION

Materials: Glass, aluminum, brass

Finish: Matte black / Brushed brass, Matte ivory / Brushed brass, Brushed brass / Brushed brass

Dimensions: L 45in / 114cm x W 40in / 102cm x H 14in / 36cm