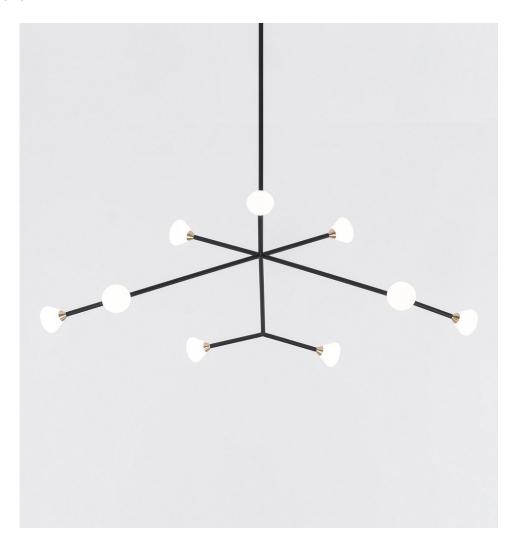

## **DESCRIPTION**

The Nova Chandelier is a centerpiece fixture with an elegant and energetic composition. This contemporary chandelier branches out from a central point in a pure, geometric manner. It features hand-blown opal glass shades that house powerful, dimmable LEDs.

## ADDITIONAL INFORMATION

Materials: Glass, aluminum, brass

Finish: Matte black / Brushed brass, Matte ivory / Brushed brass, Brushed brass / Brushed brass

Dimensions: L 45in / 114cm x W 40in / 102cm x H 14in / 36cm

Lamping: LED - 120V, LED - 240V

Suspension: 1/2-inch brass stem in matching metal finish. 35-inch length included with lamp. 96-inch length

available for additional cost. Stem length can be adjusted on site.

Canopy: L 5in x W 5in x H 1in round in matching metal finish

SPEC SHEETS INSTALL GUIDES