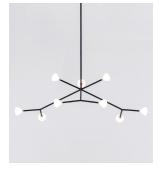

## **DESCRIPTION**

The Nova Chandelier is a centerpiece fixture with an elegant and energetic composition. This contemporary chandelier branches out from a central point in a pure, geometric manner. It features hand-blown opal glass shades that house powerful, dimmable LEDs.

## ADDITIONAL INFORMATION

Materials: Glass, aluminum, brass

Finish: Matte black / Brushed brass, Matte ivory / Brushed brass, Brushed brass / Brushed brass

Dimensions: L 45in / 114cm x W 40in / 102cm x H 14in / 36cm