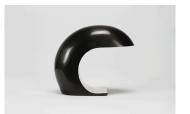

#### **DESCRIPTION**

The Nautilus Desk Lamp in bronze or white bronze is the third and smallest addition to the Nautilus Series. It is cast bronze with a patinated exterior and a high polished interior. The high polished face will naturally patina over time. A 7W candelabra bulb is activated by a three-way touch sensor anywhere on the body. The cord is dark brown fabric covered. The lamp is signed on the back bottom. The Nautilus Desk Lamp works well in pairs and is the perfect size for a desk, cocktail tables, and consoles.

#### **MATERIALS**

Cast Bronze, Patinated Exterior, Polished and Waxed Face