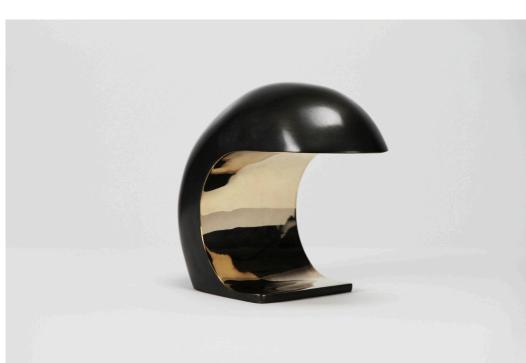

#### **DESCRIPTION**

The Nautilus Desk Lamp in bronze or white bronze is the third and smallest addition to the Nautilus Series. It is cast bronze with a patinated exterior and a high polished interior. The high polished face will naturally patina over time. A 7W candelabra bulb is activated by a three-way touch sensor anywhere on the body. The cord is dark brown fabric covered. The lamp is signed on the back bottom. The Nautilus Desk Lamp works well in pairs and is the perfect size for a desk, cocktail tables, and consoles.

#### ADDITIONAL INFORMATION

DIMENSIONS 4" W x 8" D x 7" H

#### **MATERIALS**

Cast Bronze, Patinated Exterior, Polished and Waxed Face