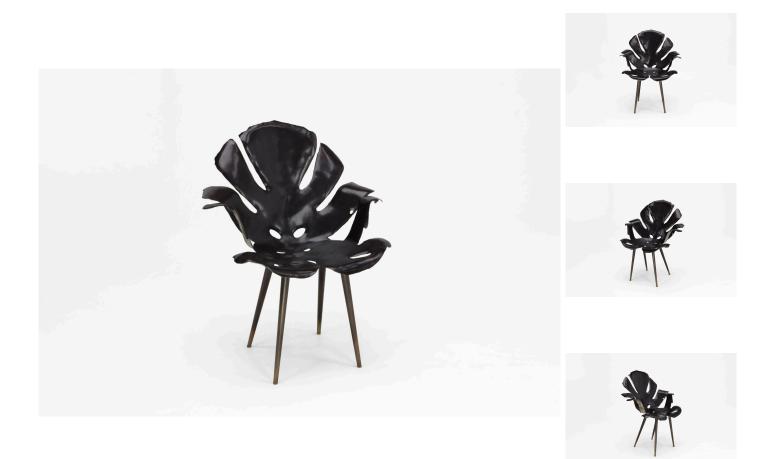

#### DESCRIPTION

The Philodendron dining chair was hand-sculpted; be sure it's as comfortable as it is gorgeous! Each chair weighs about 40 pounds making it well suited for outdoor conditions, including gusty winds or indoors – on the right flooring. Each casting ends up unique, making the chairs one-of-a-kind. The face of the chair has a dark chocolate patina that will evolve beautifully with use and age. The back has been polished and waxed. The overall finish is not meant to be perfect as time will bring out even more depth in the brass. The chair legs are solid hand-turned brass with an ombré bronzed finish and a clear matte protective coat. The powder-coated finish is customizable.

The Philodendron leaf dining chair will surely bring out the personality of your dining guests!

twentieth

sales@twentieth.net

#### DIMENSIONS

48" W x 15" D x 38" H, SH 18"

## MATERIAL

Cast brass