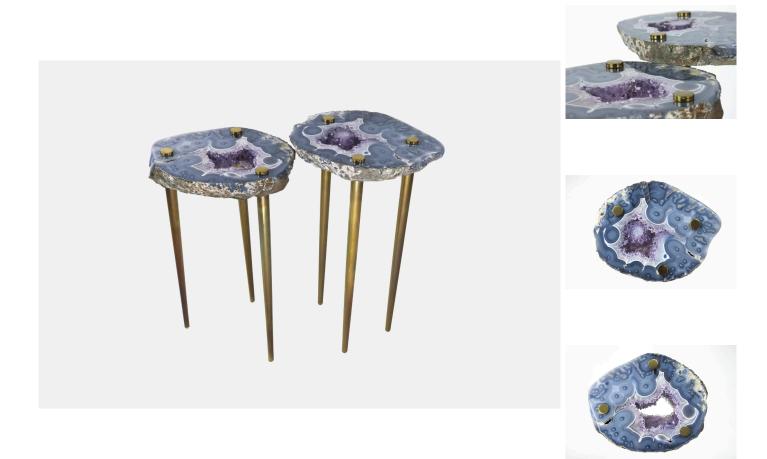

## **Powers Of 10 Cocktail Table**

**Christopher Kreiling** 

## DESCRIPTION

Zoom in and get lost in the beauty of these high-polished natural quartz crystal table tops pierced by solid brass legs. The 'Powers of 10' Cocktail Tables are heavy and one-of-a-kind. Each one has a unique shape and otherworldly color palette. The hand-turned brass galactic legs are meticulously engineered to create leveled tabletops.

## ADDITIONAL INFORMATION

DIMENSIONS Dimensions Variable x 20" H

twentieth

MATERIALS Polished One-of-a-kind Quartz Slab, Solid Brass Legs

VARIATIONS Polished Solid Brass or Patinated Solid Brass