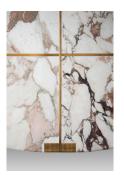

#### **MATERIALS**

Brass Inlay in Marble, Patinated Blue Black Mild Steel Base

#### **VARIATIONS**

Metal: Black High Gloss, Black Ferrograin, Saddle Wood Ferrograin, Light Grey High Gloss, Charcoal Satin,

Light Grey Ferrograin, White Ferrograin or Satin White

Marble: Nero Marquina, Verde Guatemala, Carrara, Crema Rosa, Rossa Levante, Arabescato Vagli or

Calcatta Venato