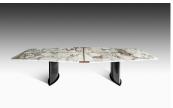

#### **MATERIALS**

Brass Inlay in Marble, Patinated Blue Black Mild Steel Base

#### **DIMENSIONS**

126" W x 55" D x 28.7" H