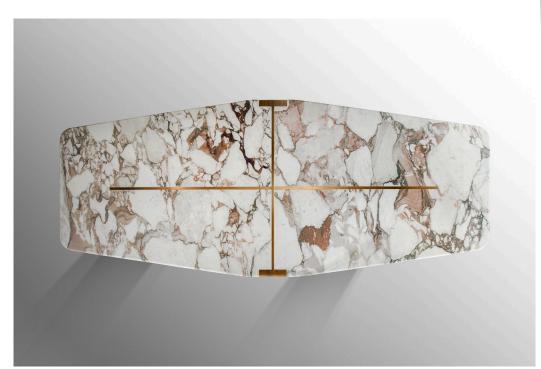

#### **MATERIALS**

Brass Inlay in Marble, Patinated Blue Black Mild Steel Base

#### **VARIATIONS**

Metal: Black High Gloss, Black Ferrograin, Saddle Wood Ferrograin, Light Grey High Gloss, Charcoal Satin,

Light Grey Ferrograin, White Ferrograin or Satin White

Marble: Nero Marquina, Verde Guatemala, Carrara, Crema Rosa, Rossa Levante, Arabescato Vagli or

Calcatta Venato

#### **DIMENSIONS**

126" W x 55" D x 28.7" H