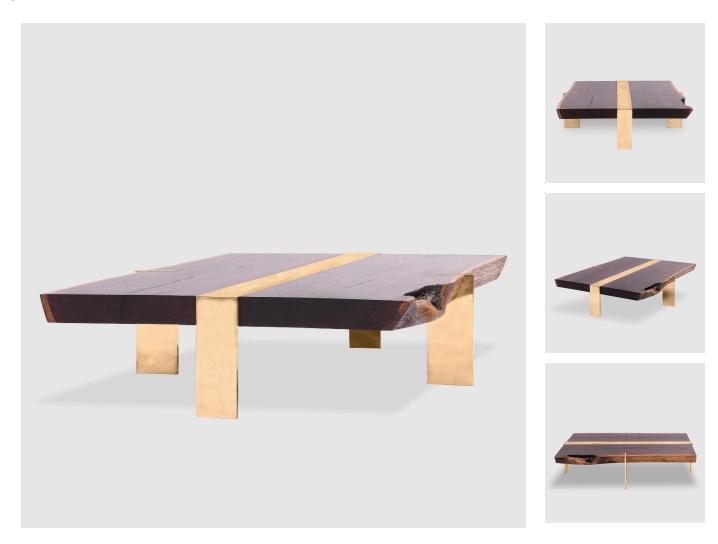

#### **DESCRIPTION**

OKHA's diverse design repertoire is keenly focused on purity of form and a high regard for noble materials, traditional artisanal and hand-crafted techniques. OKHA's creative direction and DNA is clearly stated in its bespoke, limited series works and its production furniture collection.

Each design focuses on an essential statement of line, the resonance of natural materials and the desire to gracefully hold space via a taut and articulate silhouette. The resulting works arrive at a provocative junction of contemporary design and the manifestation of a distinctly personal expression.

#### ADDITIONAL INFORMATION

MATERIALS

French Oak, Brass Frame

**VARIATIONS** 

Brushed Oxidised Brass, Polished Brass or Sanded & Brushed Brass

**DIMENSIONS** 

44" W x 34.8" D x 11" H

SPEC SHEET