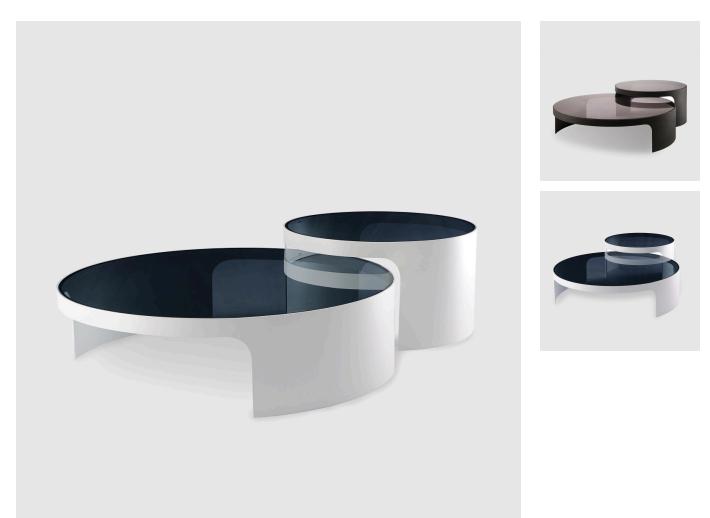

#### DESCRIPTION

twentieth

OKHA's diverse design repertoire is keenly focused on purity of form and a high regard for noble materials, traditional artisanal and hand-crafted techniques. OKHA's creative direction and DNA is clearly stated in its bespoke, limited series works and its production furniture collection.

Each design focuses on an essential statement of line, the resonance of natural materials and the desire to gracefully hold space via a taut and articulate silhouette. The resulting works arrive at a provocative junction of contemporary design and the manifestation of a distinctly personal expression.

#### ADDITIONAL INFORMATION

MATERIALS Powdercoated Mild Steel, Marble or Glass

VARIATIONS Marble: Nero Marquina, Verde Guatemala, Carrara, Crema Rosa, Rosso Levante, Arabescato Vagli, Calcatta Vagli Rosato or Calcatta Venato Glass: Clear, Grey, or Bronze Mirror

DIMENSIONS Small: Ø 35.6" x 13.8" H Large: Ø 39.4" x 10.6" H