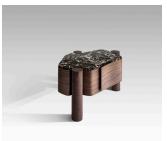

## Villa Bed Pedestal

OKHA

#### ADDITIONAL INFORMATION

MATERIALS

Marble, Wood

**VARIATIONS** 

Frame: Ask, Oak or Walnut

Marble: Nero Marquina, Verde Guatemala, Carrara, Crema Rosa, Rosso Levante, Arabescato Vagli, Calcatta

Vagli Rosato or Calcatta Venato

**DIMENSIONS** 

29.7" W x 18.3" D x 21.7" H

SPEC SHEET