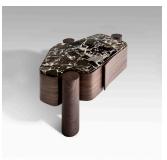

## Villa Bed Pedestal

OKHA

#### ADDITIONAL INFORMATION

MATERIALS

Marble, Wood

**VARIATIONS** 

Frame: Ask, Oak or Walnut

Marble: Nero Marquina, Verde Guatemala, Carrara, Crema Rosa, Rosso Levante, Arabescato Vagli, Calcatta

Vagli Rosato or Calcatta Venato

**DIMENSIONS** 

29.7" W x 18.3" D x 21.7" H

SPEC SHEET