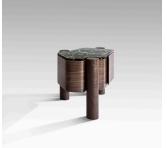

## Villa Bed Pedestal

OKHA

#### ADDITIONAL INFORMATION

MATERIALS

Marble, Wood

**VARIATIONS** 

Frame: Ask, Oak or Walnut

Marble: Nero Marquina, Verde Guatemala, Carrara, Crema Rosa, Rosso Levante, Arabescato Vagli, Calcatta

Vagli Rosato or Calcatta Venato

**DIMENSIONS** 

29.7" W x 18.3" D x 21.7" H

SPEC SHEET