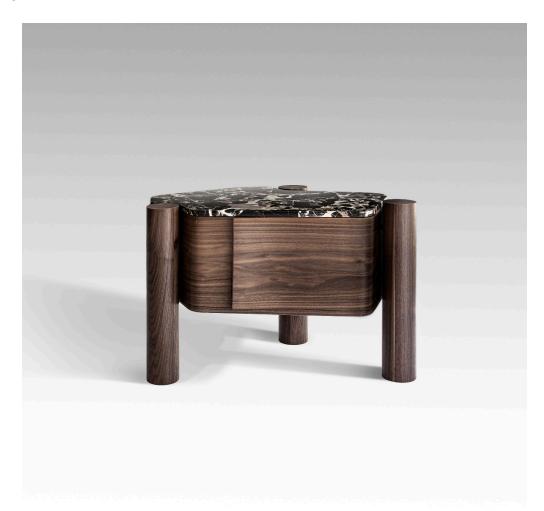

## Villa Bed Pedestal

OKHA

#### ADDITIONAL INFORMATION

MATERIALS

Marble, Wood

**VARIATIONS** 

Frame: Ask, Oak or Walnut

Marble: Nero Marquina, Verde Guatemala, Carrara, Crema Rosa, Rosso Levante, Arabescato Vagli, Calcatta

Vagli Rosato or Calcatta Venato

**DIMENSIONS** 

29.7" W x 18.3" D x 21.7" H

SPEC SHEET