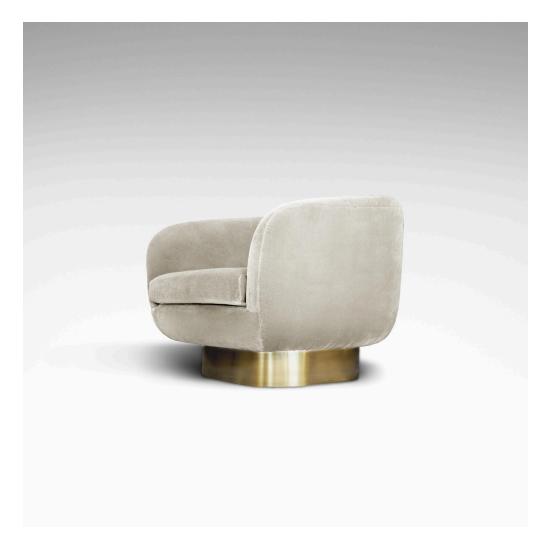

#### **DESCRIPTION**

OKHA's diverse design repertoire is keenly focused on purity of form and a high regard for noble materials, traditional artisanal and hand-crafted techniques. OKHA's creative direction and DNA is clearly stated in its bespoke, limited series works and its production furniture collection.

Each design focuses on an essential statement of line, the resonance of natural materials and the desire to gracefully hold space via a taut and articulate silhouette. The resulting works arrive at a provocative junction of contemporary design and the manifestation of a distinctly personal expression.

#### ADDITIONAL INFORMATION

**MATERIALS** 

Upholstery, Wood, Brass

**VARIATIONS** 

Upholstery: COM or COL

Wood: Natural Ash, Natural Oak, Carbon Ash, Carbon Oak, Dark Java Ash, Dark Java Oak, Chalk Ash, Chalk

Oak or Walnut

Metal: Brushed Oxidised Brass, Polished Brass or Sanded & Brushed Brass

**DIMENSIONS** 

36.2" W x 34.6" D x 31.4" H, SH 15.7"

PRICING + COM

This OKHA design is priced to accommodate Customer's Own Material (COM).