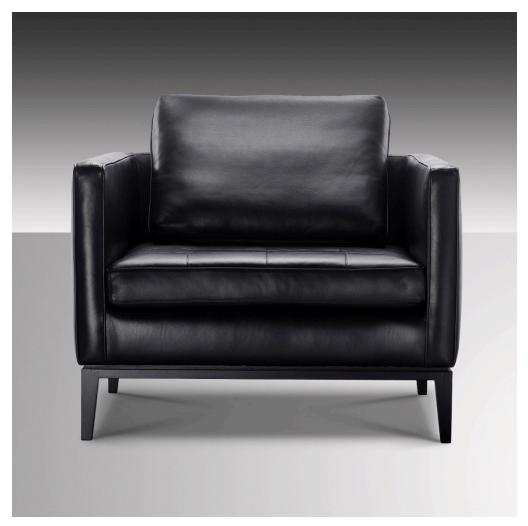

# **Hunt Armchair**

OKHA

#### **DESCRIPTION**

OKHA's diverse design repertoire is keenly focused on purity of form and a high regard for noble materials, traditional artisanal and hand-crafted techniques. OKHA's creative direction and DNA is clearly stated in its bespoke, limited series works and its production furniture collection.

Each design focuses on an essential statement of line, the resonance of natural materials and the desire to gracefully hold space via a taut and articulate silhouette. The resulting works arrive at a provocative junction of contemporary design and the manifestation of a distinctly personal expression.

#### ADDITIONAL INFORMATION

**MATERIALS** 

Leather, Wood

**VARIATIONS** 

Upholstery: COM or COL

Leather: Black, Mocca, Navy, Straw, Anthracite, Elephant, Oyster, Latte or White

Wood: Natural Ash, Natural Oak, Carbon Ash, Carbon Oak, Dark Java Ash, Dark Java Oak, Chalk Ash, Chalk

Oak or Walnut

**DIMENSIONS** 

31.1" W x 30.9: D x 25.1" H

PRICING + COM

This OKHA design is priced to accommodate Customer's Own Material (COM).

A limited range of fabrics are available from OKHA at an additional cost.