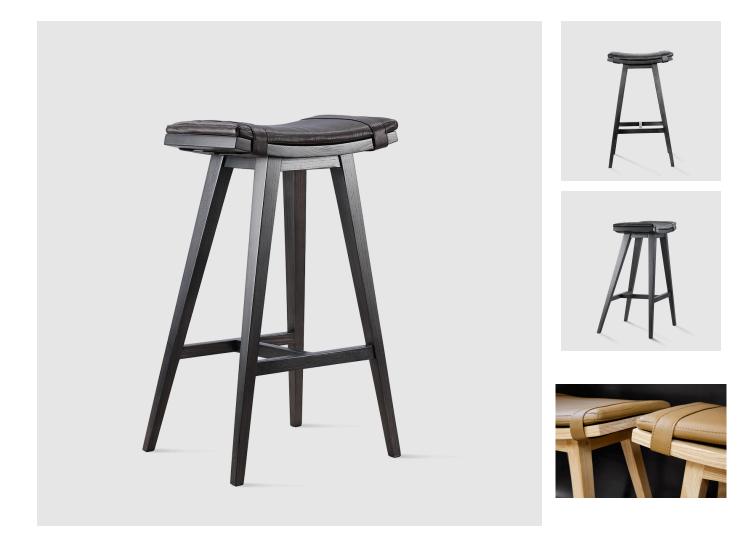

#### ADDITIONAL INFORMATION

MATERIALS Upholstery, Wood

VARIATIONS Upholstery: COM or COL Leather: Black, Mocca, Navy, Straw, Anthracite, Elephant, Oyster, Latte or White Wood: Natural Ash, Natural Oak, Carbon Ash, Carbon Oak, Dark Java Ash, Dark Java Oak, Chalk Ash, Chalk Oak or Walnut

DIMENSIONS Barstool: 17.3" W x 16.7" D x 29.1" H, SH 29.1" Counter Stool: 17.3" W x 16.7" D x 26.3" H, SH 26.4"

PRICING + COM This OKHA design is priced to accommodate Customer's Own Material (COM). A limited range of fabrics are available from OKHA at an additional cost. Please consult our Sales Team for additional information or samples.