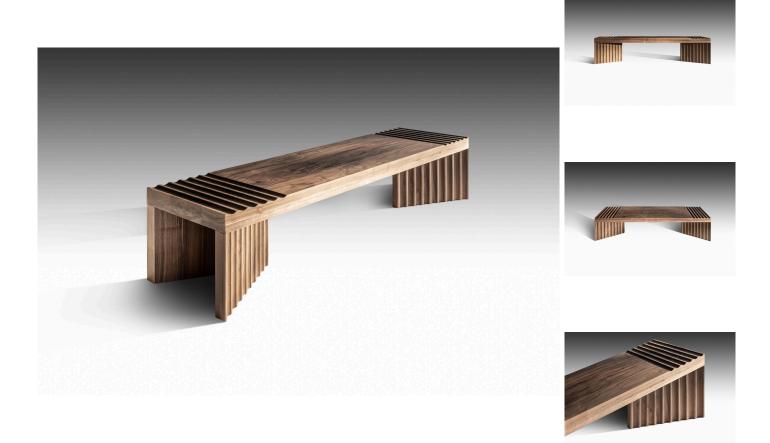

## Frequency Bench

## ADDITIONAL INFORMATION

MATERIALS Wood

VARIATIONS Ash, Oak, Walnut or Outdoor Timber

DIMENSIONS 63W x 15.7D x 16.5H in

SPEC SHEET