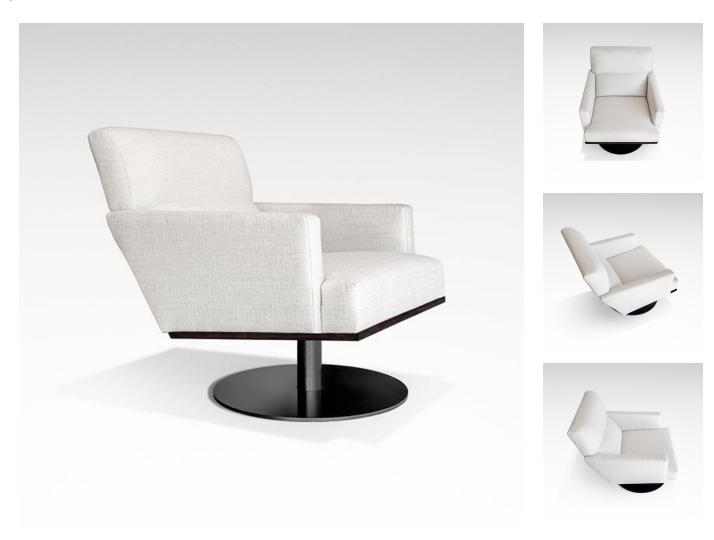

#### ADDITIONAL INFORMATION

**MATERIALS** 

Upholstery, Wood

**VARIATIONS** 

Upholstery: COM or COL

Leather: Black, Mocca, Navy, Straw, Anthracite, Elephant, Oyster, Latte or White

Wood: Natural Ash, Natural Oak, Carbon Ash, Carbon Oak, Dark Java Ash, Dark Java Oak, Chalk Ash, Chalk

Oak or Walnut DIMENSIONS

29.1" W x 33.8" D x 31.4" H

PRICING + COM

This OKHA design is priced to accommodate Customer's Own Material (COM).

A limited range of fabrics are available from OKHA at an additional cost.