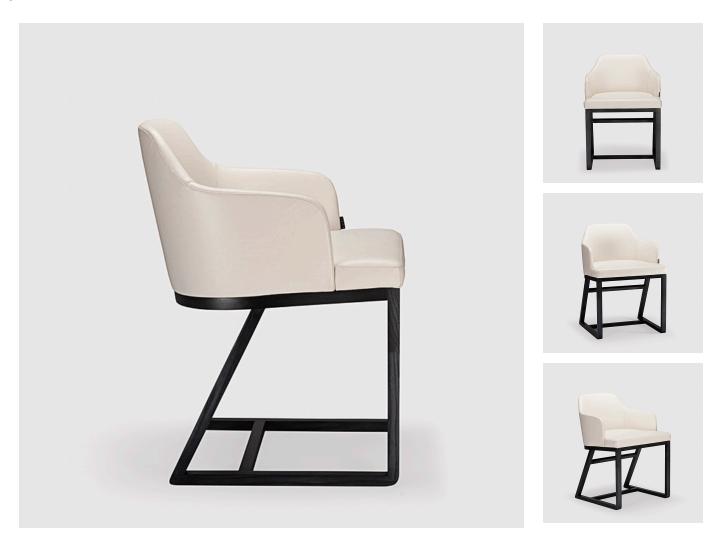

#### ADDITIONAL INFORMATION

**MATERIALS** 

Leather, Wood

**VARIATIONS** 

Leather: Black, Mocca, Navy, Straw, Anthracite, Elephant, Oyster, Latte or White

Wood: Natural Ash, Natural Oak, Carbon Ash, Carbon Oak, Dark Java Ash, Dark Java Oak, Chalk Ash, Chalk

Oak or Walnut DIMENSIONS

19.7" W x 21.7" D x 29.7" H , SH 18.5"

SPEC SHEET