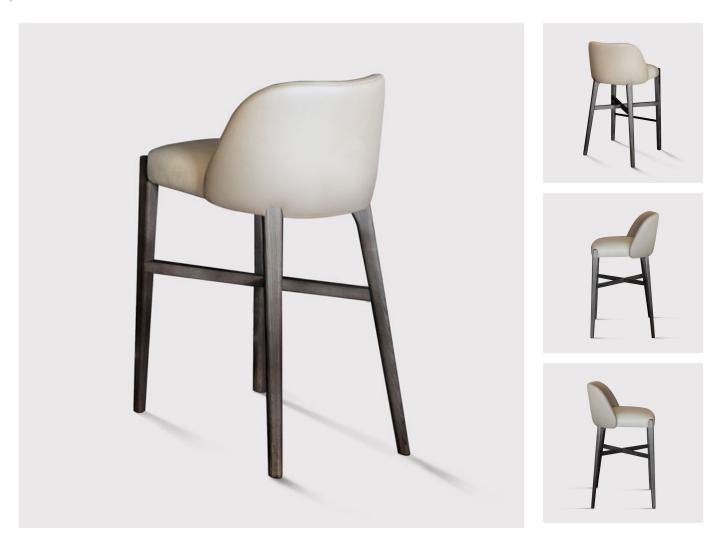

# **Balducci Barstool**

OKHA

#### ADDITIONAL INFORMATION

**MATERIALS** 

Leather, Wood

**VARIATIONS** 

Leather: Black, Mocca, Navy, Straw, Anthracite, Elephant, Oyster, Latte or White

Wood: Natural Ash, Natural Oak, Carbon Ash, Carbon Oak, Dark Java Ash, Dark Java Oak, Chalk Ash, Chalk

Oak or Walnut DIMENSIONS

Barstool | 20.5 W" x 21.3" D x 40.9" H, SH 29.1"

Counterstool | 20.5" W x 21.3" D x 38.2" H, SH 26.4"