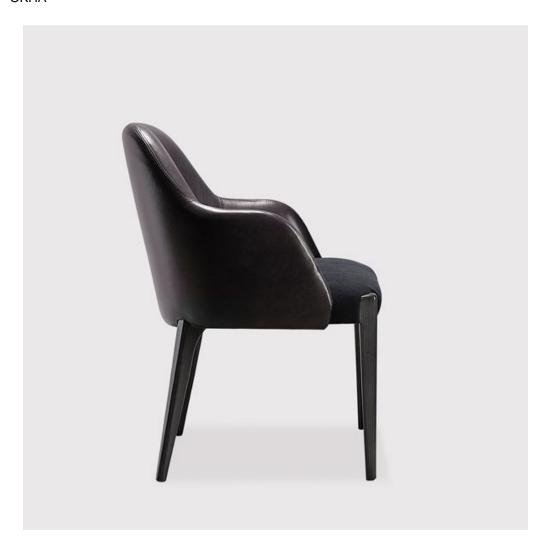

# **Balducci Carver**

OKHA

#### ADDITIONAL INFORMATION

MATERIALS

Leather, Wood

**VARIATIONS** 

Leather: Black, Mocca, Navy, Straw, Anthracite, Elephant, Oyster, Latte or White

Wood: Natural Ash, Natural Oak, Carbon Ash, Carbon Oak, Dark Java Ash, Dark Java Oak, Chalk Ash, Chalk

Oak or Walnut DIMENSIONS

23.2" W x 22.8" D x 32.3" H, SH 18.1"