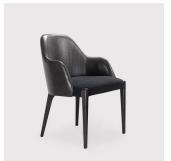

# **Balducci Carver**

OKHA

#### ADDITIONAL INFORMATION

MATERIALS

Leather, Wood

**VARIATIONS** 

Leather: Black, Mocca, Navy, Straw, Anthracite, Elephant, Oyster, Latte or White

Wood: Natural Ash, Natural Oak, Carbon Ash, Carbon Oak, Dark Java Ash, Dark Java Oak, Chalk Ash, Chalk

Oak or Walnut DIMENSIONS

23.2" W x 22.8" D x 32.3" H, SH 18.1"