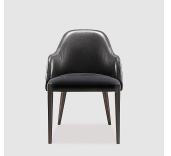

# **Balducci Carver**

OKHA

#### ADDITIONAL INFORMATION

MATERIALS

Leather, Wood

**VARIATIONS** 

Leather: Black, Mocca, Navy, Straw, Anthracite, Elephant, Oyster, Latte or White

Wood: Natural Ash, Natural Oak, Carbon Ash, Carbon Oak, Dark Java Ash, Dark Java Oak, Chalk Ash, Chalk

Oak or Walnut DIMENSIONS

23.2" W x 22.8" D x 32.3" H, SH 18.1"