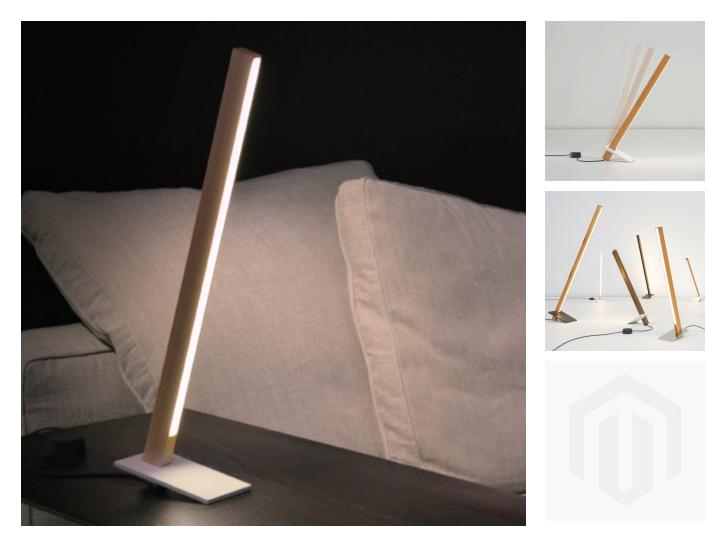

## **Table Torch**

Stickbulb

## DESCRIPTION

The torch series is the most pure and minimal expression of the Stickbulb collection. The Torch Table Lamp is a single, linear led module elegantly held in place by a minimal steel base. The wooden component is offered in sustainably sourced maple or walnut, reclaimed heart pine, or reclaimed water tower redwood. The metal base is available in powder coated white, powder coated slate gray, or blackened steel. The Torch is supplied with an eight foot cord and a detachable adapter.

## ADDITIONAL INFORMATION

MATERIALS: LED, sustainably sourced or reclaimed wood, steel

twentieth

sales@twentieth.net

FEATURES: Bulb direction reversible

FIXTURE WEIGHT: 5 lbs / 2.27 kg

FINISHES:

Wood: Maple, Walnut, Reclaimed Heart Pine, Ebonized Oak, Reclaimed Water Tower Redwood, Custom

Metal:

(Powder Coat): Matte White, Matte Slate Grey, Matte Black

(Premium): Blackened Steel, Polished Nickel, Brushed Nickel, Polished Brass, Brushed Brass, Custom

2ft Table Torch: 6.2"L x 3.75"W x 23.5"H

3ft Table Torch: 7.2"L x 4.75"W x 35"H

Cord Length: 8 Feet

DRIVER: 120-240V 50-60hz with soft-touch 3 stage dimmer switch

LIGHT SPECIFICATION: Standard Brightness LEDs : 12V (Dimmable) 190 Lumens / 94 CRI (3000K) / 10W Power draw