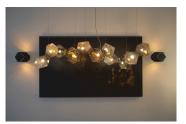

#### **DESCRIPTION**

A new type of modular elegance, the WELLES bridges feminine and masculine sensibilities for a perfect blend of strength and sophistication. Each one of a kind glass piece is mold-blown to generate a gem like form and create a bright diffused light. Polished prong-like hardware boldly supports each glass volume and holds the body of the overall organic silhouette.

**DIMENSIONS** 

60" x 18" x 18" H + Drop

This item is fully customizable and can made to specific dimensions

WEIGHT

5 lbs per cube

**LAMPING** 

12V 6 Watt LED bulb (included)

**CABLE LENGTH** 