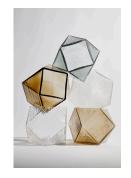

Textured glass is a new finish for Gabriel Scott's Welles Glass Series. The new textured glass finish distorts light and creates magical optical illusions when looking through the glass. Textured glass is available in three textures - bubbled, ribbed or crackled and smoked, bronze and clear color options.

#### ADDITIONAL INFORMATION

**FINISHES** 

Glass Texture: Bubbled, Ribbed or Crackled

Glass Color: Smoked Bronze, Smoked Gray or Clear

Metal: Blackened Steel, Satin Brass, Satin Copper, Satin Bronze or Satin Nickel