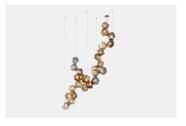

#### **DESCRIPTION**

A new type of modular elegance, the WELLES bridges feminine and masculine sensibilities for a perfect blend of strength and sophistication. Each one of a kind glass piece is mold-blown to generate a gem like form and create a bright diffused light. Polished prong-like hardware boldly supports each glass volume and holds the body of the overall organic silhouette.

**DIMENSIONS** 

60" x 18" x 18" H + Drop

This item is fully customizable and can made to specific dimensions

WEIGHT

5 lbs per cube

**LAMPING** 

12V 6 Watt LED bulb (included)

**CABLE LENGTH** 