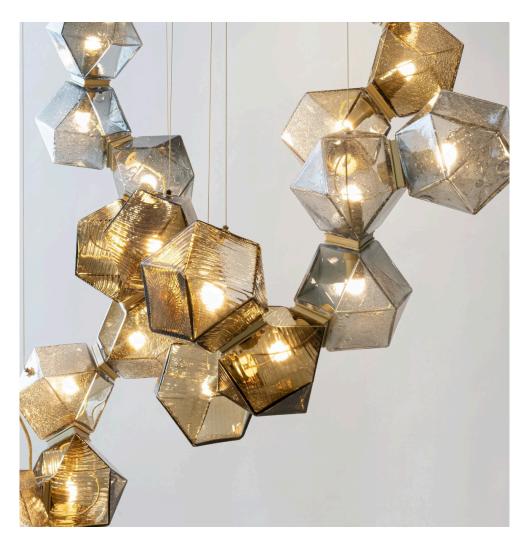

#### **DESCRIPTION**

A new type of modular elegance, the WELLES bridges feminine and masculine sensibilities for a perfect blend of strength and sophistication. Each one of a kind glass piece is mold-blown to generate a gem like form and create a bright diffused light. Polished prong-like hardware boldly supports each glass volume and holds the body of the overall organic silhouette.

Textured glass is a new finish for Gabriel Scott's Welles Glass Series. The new textured glass finish distorts light and creates magical optical illusions when looking through the glass. Textured glass is available in three textures - bubbled, ribbed or crackled and smoked, bronze and clear color options.

All Gabriel Scott pieces are handmade in Canada.