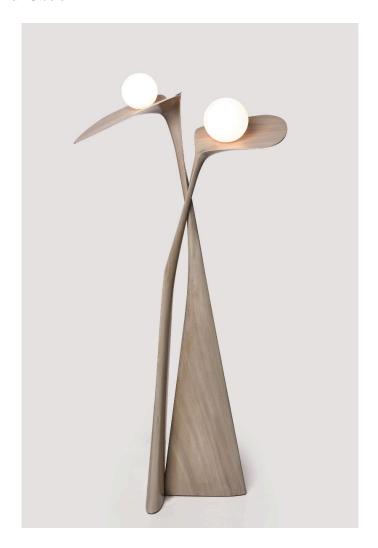

## **DESCRIPTION**

The Spanish word Novios translates broadly as "a couple." In the natural world, a coupling of one plus one often seems to add up to more than two. Beyond the obvious romantic meaning, we witness in nature numerous examples of an attraction which joins individuals together in a common purpose for a larger good. As such, coupling is a life-giving force that is basic to the wondrous complexity and beauty of our natural environment. The Novios lamp is an organically inspired, abstract symbol representing this life force.

ADDITIONAL INFORMATION

**MATERIALS** 

Sapele wood

**DIMENSIONS** 

D 15" x W 24" x H 58"

WOOD FINISH

Wood Tone, Ebonized, Cerused, Amber

WOOD TONE