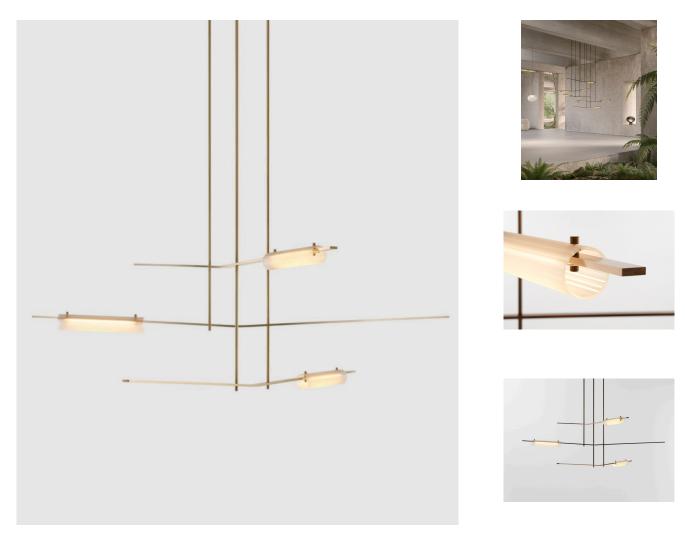

# **Volant Chandelier Triple**

Ross Gardam

#### DESCRIPTION

Volant is a modern chandelier that's almost akin to a kinetic sculpture. A static lamp with an uncanny ability to appear in motion. Solid brass bars are home to textured, tubular formed-glass elements, angled to give the impression of floating objects revolving around each other. The result is an elegant equilibrium that's at once enthralling yet soothing.

Volant's modular and architectural nature allow the fixture to span across a plethora of interior spaces. The solid brass bars are individually machined with the luminaire defined by a white glass diffuser which is pinned in-place to the solid brass bar. Textured tubular glass elements are balanced on the same pins creating a uniquely formed illumination.

Each glass element and brass components are made in Australia and hand assembled in our Melbourne

twentieth

sales@twentieth.net

based studio. This sculptural luminaire is available in a selection of glass finishes combined with natural hand rubbed brass, bronze, and blackened brass with a waxed finish.