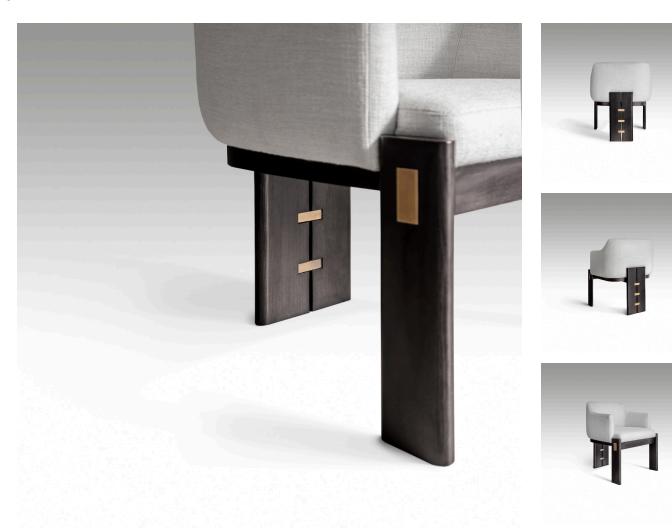

## **DESCRIPTION**

OKHA works selectively with local artisans that reflect their cosmopolitan, polyglot South African expression. Being small and artisanal they are dedicated to quality hand-made products.

The Auguste dining chair is the embodiment of this sentiment. Characterful comfort, a slow and easy elegance, a quiet and sensitive refinement, an appreciation of form and material and classical craftsmanship.