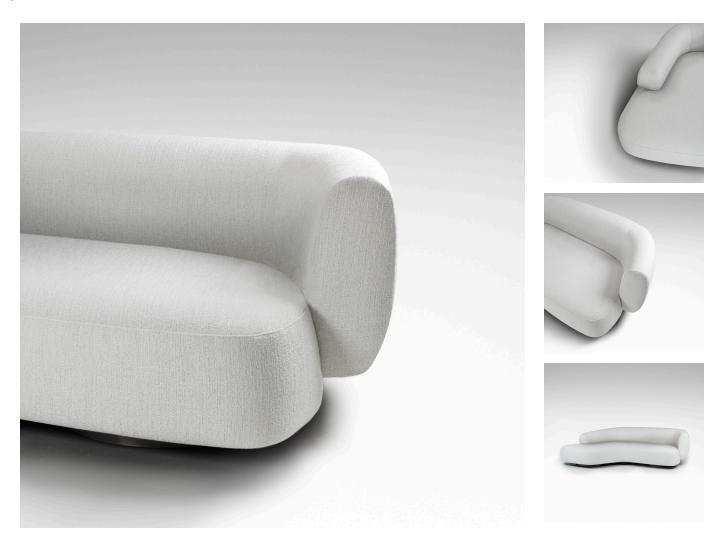

THE REPOSE CHAISE or long chair, is an expansive form sculpted to accommodate two in intimate comfort.

The original Repose sofa has quickly become a contemporary icon of sartorial sophistication and a stylish beacon of SLOW TIME; a space dedicated to relaxation and "being".

The launch of the REPOSE CHAISE continues this evolution of expressive aesthetics and ultimate lounging; an invitation to slow things down and REPOSE.