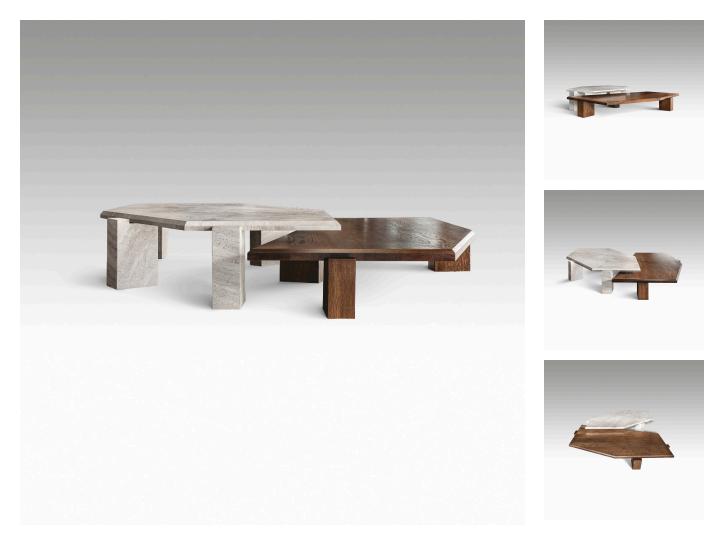

A STORY ABOUT MATTER AND FORM, RELATIONSHIP AND CONNECTION.

Nothing stands alone; in our world all matter and all elements interact. Relationships are formed and the connections made are essential to the existence of all things. We call this InterBeing.

MODROCK is a design story of the crafting of two forms and two materials, entities in dialogue, that tell a simple story about relationship, connection and InterBeing.

sales@twentieth.net 323.904.1200 www.twentieth.net

### ADDITIONAL INFORMATION

Wood Table Ash / Walnut

Marble Table Nero Marquina / Carrara / Calacatta Venato / Royale

Dimensions (mm) 2130W x 1989D x 360H Dimensions (inches) 83.9W x 78.3D x 14.2H