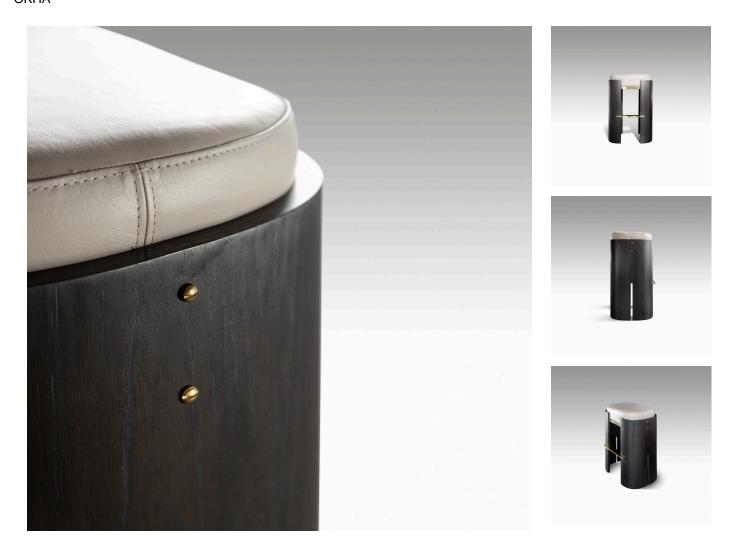

A simple and alluring composition of parts, the LOLA bar and counter stool is skilfully crafted from birch plywood, wire-brushed oak veneer and brass plate. The resulting distinctive form exudes a quiet glamour and poise. The balance of materials and elements combine harmoniously to create a timeless design.