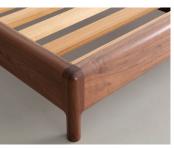

### **QUEEN BED**

Dims: Height: 43.75 in x Width: 65 in x Depth: 85 in

The Squiggle bed is crafted from solid Walnut, featuring a natural bouclé upholstered headboard. Solid Red Oak and walnut slats create its surface to allow for a Queen sized mattress. Each part is hand selected and sculpted to create this piece.