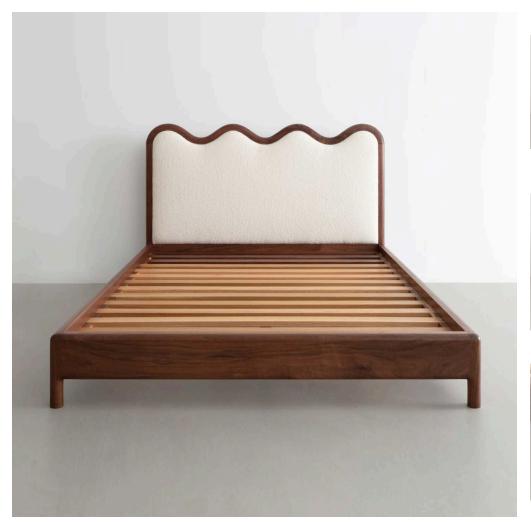

### **QUEEN BED**

Dims: Height: 43.75 in x Width: 65 in x Depth: 85 in

The Squiggle bed is crafted from solid Walnut, featuring a natural bouclé upholstered headboard. Solid Red Oak and walnut slats create its surface to allow for a Queen sized mattress. Each part is hand selected and sculpted to create this piece.