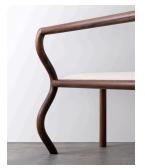

### ADDITIONAL INFORMATION

Dims: 6'L x 32"H x 22"D

The Squiggle Bench was created through an exploration of shaping solid walnut slab lumber. Designed to bring a smile to any space, each bench part is thoughtfully selected to highlight the grain pattern and characteristics of American black walnut. The seat is upholstered with a natural boucle fabric to elevate its form and ensure comfort.