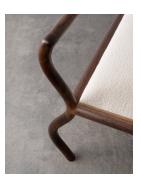

### ADDITIONAL INFORMATION

Dims: 6'L x 32"H x 22"D

The Squiggle Bench was created through an exploration of shaping solid walnut slab lumber. Designed to bring a smile to any space, each bench part is thoughtfully selected to highlight the grain pattern and characteristics of American black walnut. The seat is upholstered with a natural boucle fabric to elevate its form and ensure comfort.