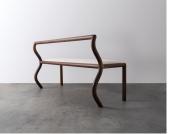

### ADDITIONAL INFORMATION

Dims: 6'L x 32"H x 22"D

The Squiggle Bench was created through an exploration of shaping solid walnut slab lumber. Designed to bring a smile to any space, each bench part is thoughtfully selected to highlight the grain pattern and characteristics of American black walnut. The seat is upholstered with a natural boucle fabric to elevate its form and ensure comfort.