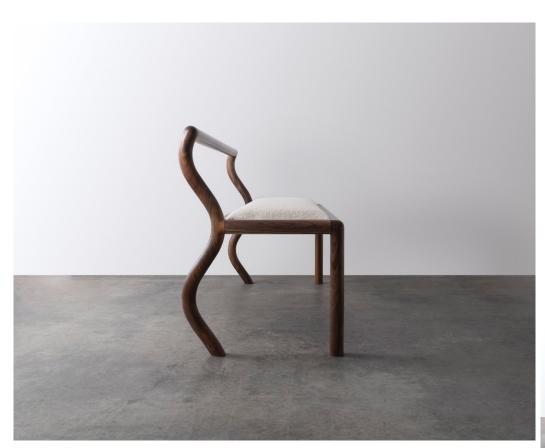

### ADDITIONAL INFORMATION

Dims: 6'L x 32"H x 22"D

The Squiggle Bench was created through an exploration of shaping solid walnut slab lumber. Designed to bring a smile to any space, each bench part is thoughtfully selected to highlight the grain pattern and characteristics of American black walnut. The seat is upholstered with a natural boucle fabric to elevate its form and ensure comfort.