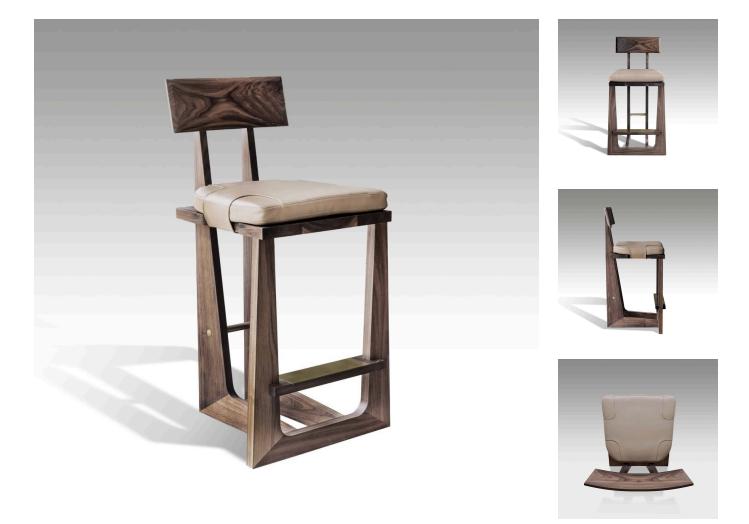

#### Void High

OKHA's diverse design repertoire is keenly focused on purity of form and a high regard for noble materials, traditional artisanal and hand-crafted techniques. OKHA's creative direction and DNA is clearly stated in its bespoke, limited series works and its production furniture collection.

Each design focuses on an essential statement of line, the resonance of natural materials and the desire to gracefully hold space via a taut and articulate silhouette. The resulting works arrive at a provocative junction of contemporary design and the manifestation of a distinctly personal expression.

#### ADDITIONAL INFORMATION

MATERIALS Upholstered | Ash / Natural Beech / Walnut Base Options

DIMENSIONS 500W X 485D X 1060H mm 19.7W X 19.1D X 41.7H in Seat Height: 740 mm / 29.1 in

500W X 485D X 980H mm 19.7W X 19.1D X 38.6H in Seat Height: 660 mm / 26 in