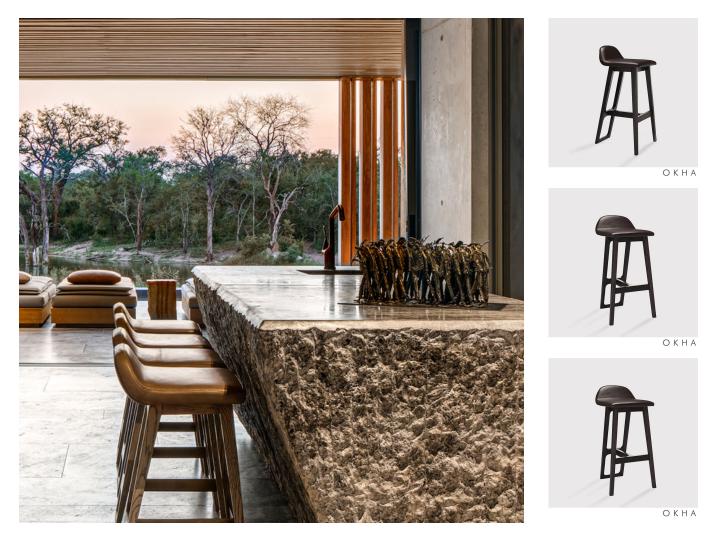

#### DESCRIPTION

OKHA's diverse design repertoire is keenly focused on purity of form and a high regard for noble materials, traditional artisanal and hand-crafted techniques. OKHA's creative direction and DNA is clearly stated in its bespoke, limited series works and its production furniture collection.

Each design focuses on an essential statement of line, the resonance of natural materials and the desire to gracefully hold space via a taut and articulate silhouette. The resulting works arrive at a provocative junction of contemporary design and the manifestation of a distinctly personal expression.

#### ADDITIONAL INFORMATION

MATERIALS Upholstered | Wood

Dimensions (mm) 440W x 455D x 870H Seat Height: 760

Dimensions (inches) 17.3W x 17.9D x 34.3H Seat Height: 29.9

COM 0.8 m | 0.9 yd COL 1.4 m2 | 15.5 sq ft