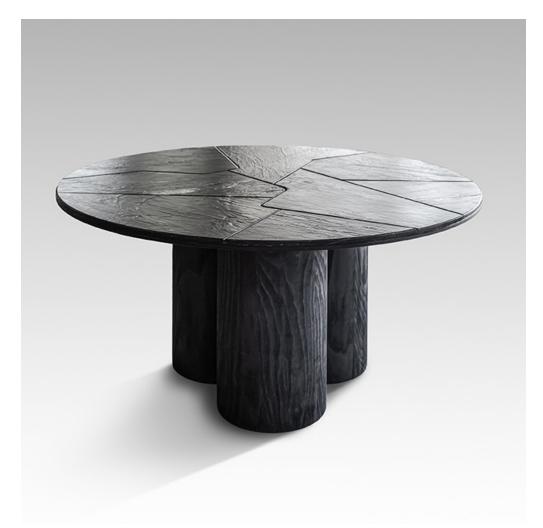

### ADDITIONAL INFORMATION

MEASUREMENTS 1400D X 730H mm 55.1D X 28.7H in

MATERIALS Marble, Wood

WOOD FINISH

Natural Oak, Carbon Oak, Chalked Oak, Mocca Oak, Natural Ash, Carbon Ash, Walnut

SPEC SHEET