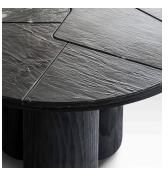

### ADDITIONAL INFORMATION

MEASUREMENTS 1400D X 730H mm 55.1D X 28.7H in

MATERIALS Marble, Wood

WOOD FINISH

Natural Oak, Carbon Oak, Chalked Oak, Mocca Oak, Natural Ash, Carbon Ash, Walnut

SPEC SHEET