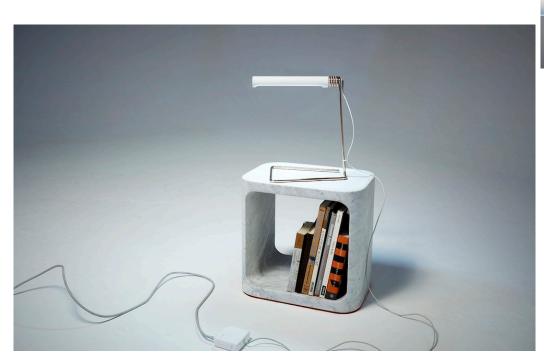

## **DESCRIPTION**

The Coil Lamp, a lightweight task lamp that draws power from either of Apple's first generation MagSafe adapters, is constructed from aluminum and copper-plated components. LEDs contained within the lamp's head emit a warm, directional light, which allows it to be used in either professional or domestic environments.

## ADDITIONAL INFORMATION

**MATERIALS** Aluminum, Steel, Acrylic

**MODEL** 

CLP

**FINISH** 

CLP-W: White Powder Coat and Copper Plating

CLP-B: Black Powder Coat and Black Chrome Plating

**DIMENSIONS** 

13" x 7.625" x 13.5" (33 x 19.5 x 34 cm)

WEIGHT

2 lb / 0.9 kg

**BULB** 

5W LED

450 Lumens, 3200K

**ELECTRICAL** 

Customer to provide their own Magsafe Power Supply.