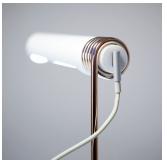

## **DESCRIPTION**

The Coil Lamp, a lightweight task lamp that draws power from either of Apple's first generation MagSafe adapters, is constructed from aluminum and copper-plated components. LEDs contained within the lamp's head emit a warm, directional light, which allows it to be used in either professional or domestic environments.

## ADDITIONAL INFORMATION

**MATERIALS** Aluminum, Steel, Acrylic

**MODEL** 

CLP

**FINISH** 

CLP-W: White Powder Coat and Copper Plating

CLP-B: Black Powder Coat and Black Chrome Plating

**DIMENSIONS** 