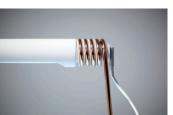

## **DESCRIPTION**

The Coil Lamp, a lightweight task lamp that draws power from either of Apple's first generation MagSafe adapters, is constructed from aluminum and copper-plated components. LEDs contained within the lamp's head emit a warm, directional light, which allows it to be used in either professional or domestic environments.

## ADDITIONAL INFORMATION

**MATERIALS** Aluminum, Steel, Acrylic

**MODEL** 

CLP

**FINISH** 

CLP-W: White Powder Coat and Copper Plating

CLP-B: Black Powder Coat and Black Chrome Plating

**DIMENSIONS** 