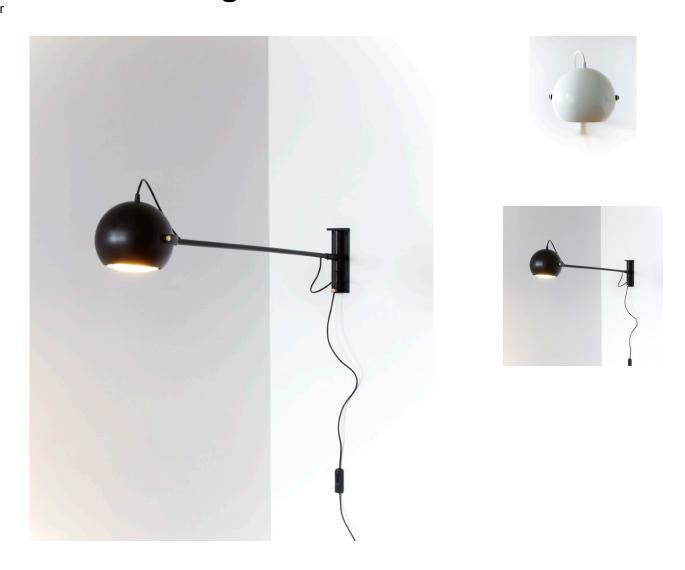

#### **DESCRIPTION**

The Deadstock Jib Light is an adjustable cantilevered wall mount fixture designed around a spherical shade salvaged from defunct lighting factory.

### ADDITIONAL INFORMATION

MATERIALS Steel, Brass

**FINISH** 

DS-JBL-W: White Powder Coat

#### DS-JBL-B: Black Powder Coat

MODEL DS-JBL

**DIMENSIONS** 

47" x 8.5" x 12.5" (119.4 x 21.5 x 31.8 cm)

WEIGHT 12 lb / 5.4 kg

**BULB** 

North America: Dimmable 8W E26 LED Bulb 500 Lumens, 2700k Bulb included with purchase

Europe:

E27 socket, bulb not included
ELECTRICAL
120 V US / 240 V EU, dimmable
White or black cord, 84 in (2133 mm) w/ Dimmer

This product complies with and is certified to all North American electrical safety standards.