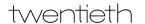

### ADDITIONAL INFORMATION

MATERIALS Steel, Brass

**FINISH** 

DS-JBL-W: White Powder Coat

#### DS-JBL-B: Black Powder Coat

MODEL DS-JBL

**DIMENSIONS** 

47" x 8.5" x 12.5" (119.4 x 21.5 x 31.8 cm)

WEIGHT 12 lb / 5.4 kg

**BULB** 

North America: Dimmable 8W E26 LED Bulb 500 Lumens, 2700k Bulb included with purchase