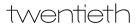

#### **DESCRIPTION**

The Deadstock Jib Light is an adjustable cantilevered wall mount fixture designed around a spherical shade salvaged from defunct lighting factory.

#### DS-JBL-B: Black Powder Coat

MODEL DS-JBL

**DIMENSIONS** 

47" x 8.5" x 12.5" (119.4 x 21.5 x 31.8 cm)

WEIGHT 12 lb / 5.4 kg

**BULB** 

North America: Dimmable 8W E26 LED Bulb 500 Lumens, 2700k Bulb included with purchase