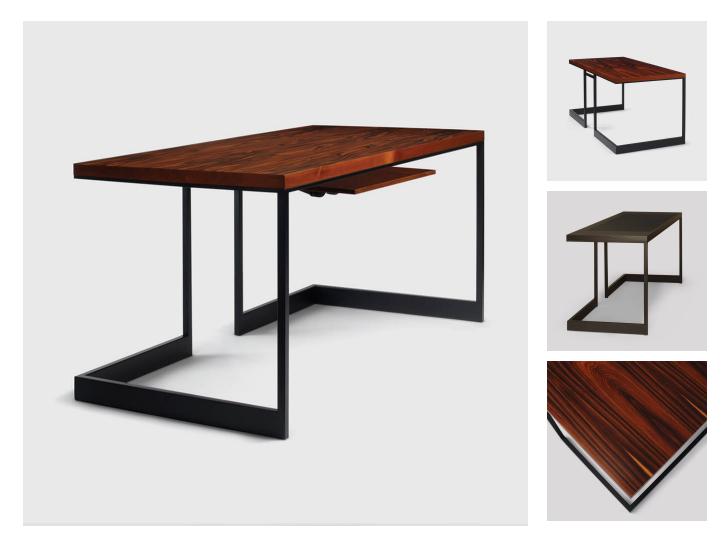

### DESCRIPTION

The Wishbone Slab Top Desk is offered in 3 models and available in a variety of veneer and metal finishes. Edges are protected with solid timber for added durability. An optional ergonomic, adjustable keyboard/laptop pullout with platform in solid timber to match veneer is available. Wire management options are available by request. Custom sizes, configurations, and materials are available. Residential or contract use.

#### FINISHES

Veneer: White Ash Natural, Rift White Oak Natural, Walnut Figured, White Ash Grey, White Ash Ebonized, White Ash Whitewashed, Santos Rosewood

Metal: Opaque Matte Black, Opaque Matte White, Opaque Matte Charcoal, Opaque Color Custom, Gunmetal Steel, Brushed Stainless Steel, Natural Rubbed Bronze, Dark Rubbed Bronze

DIMENSIONS W21 | 60" W x 30" D x 29.5" H

Please contact sales@twentieth.net for pricing on Brushed Stainless Steel and Rubbed Bronze finishes

SPEC SHEET CARE & USE