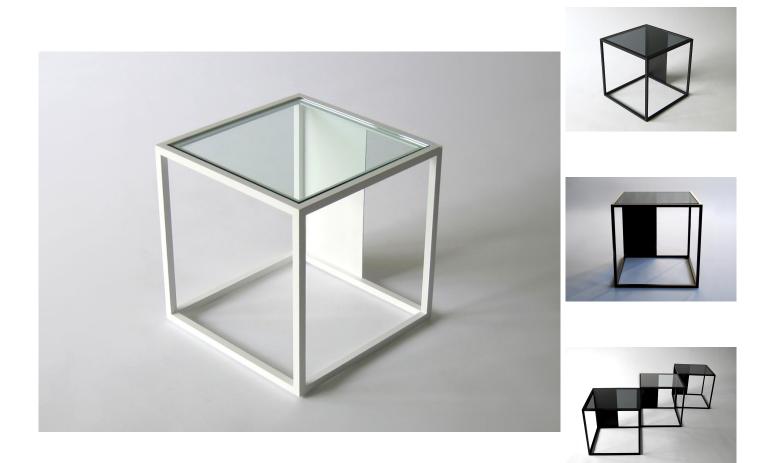

## DESCRIPTION

Precise bordering lines unify to create Half & Half side table. The table can be used individually, combined, or stacked to meet various usage needs. The airy four-post frame with glass top is punctuated by the bold steel plate which spans across half an opening, creating a strong visual symmetry from any angle. The table is constructed from solid square steel bar and finished in flat black or flat white powder coating.

## ADDITIONAL INFORMATION

MATERIALS Powder coated square steel bar available with starphire or grey glass top

twentieth

sales@twentieth.net

DIMENSIONS W 16" x D 16" x H 16"

FINISHES Flat black or flat white