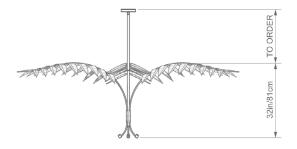

### **LURE LANTERN 03**

Collection: Lure

**.** .

Design Year: 2023

Dimensions: W 95in/241cm x D 86in/218cm x H 32in/81cm Diam 110 in/280cm x H 32in/81cm

#### Mounting:

Ships with 6in/15.3cm round canopy in matching metal finish. Drop height to be specified at time of order.