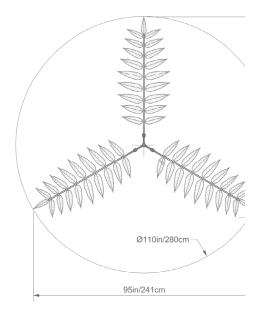

### **LURE LANTERN 03**

Collection: Lure

**.** .

Design Year: 2023

Dimensions: W 95in/241cm x D 86in/218cm x H 32in/81cm Diam 110 in/280cm x H 32in/81cm