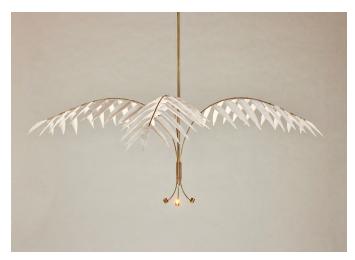

### **LURE LANTERN 03**

Collection: Lure

**.** .

Design Year: 2023

Dimensions: W 95in/241cm x D 86in/218cm x H 32in/81cm Diam 110 in/280cm x H 32in/81cm

#### Materials:

Hand-Painted Cast Cotton Paper, Brass, LED

## Leaf Color Options:

Standard: White Upgrade: Chartreuse-Umber

\* All fixtures are made to order. For finish options or custom requests, please contact our sales team.

#### Made in New York

Lure Lantern 03 in Antique Brass with White leaves