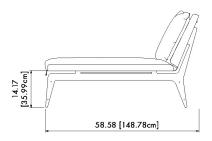

# Specifications:

Dimensions: 30.44" x 58.58" x 35.65" H

77 cm x 149 cm x 91 cm H

Seat Height: 20" / 51 cm

Weight: 154 lbs / 70 kg

Standard lead time: 12 - 14 weeks

Custom finishes available upon inquiry. Made and assembled in Canada.