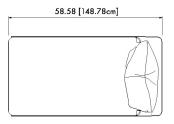

# Specifications:

Dimensions: 30.44" x 58.58" x 35.65" H

77 cm x 149 cm x 91 cm H

Seat Height: 20" / 51 cm

Weight: 154 lbs / 70 kg

Standard lead time: 12 - 14 weeks

Custom finishes available upon inquiry. Made and assembled in Canada.