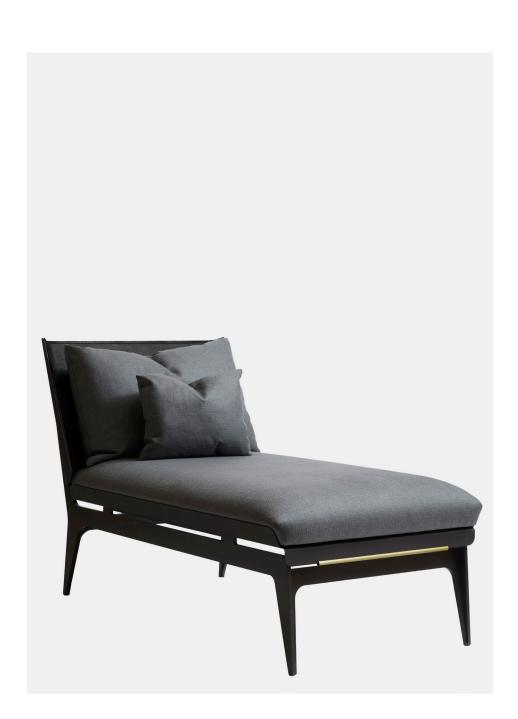

# Chaise Longue

in Blackened Steel, Satin Brass & Sophie Navy

A classic seating silhouette reinterpreted, Gabriel Scott plays with rounded metal lines and layering effects to create the Boudoir series. A pebbled vegan leather lining hosts a plush tone-ontone fabric cushion sitting on top of the curved metal shell fusing solid with soft.

The Boudoir makes lounging an elegant experience by instilling depth and movement into each piece. With brass hardware embellishments, the Boudoir is available as a daybed, chaise longue, loveseat or chair with ottoman. Various metal and leather colors available. COM & COL options available.