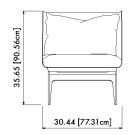

# Specifications:

Dimensions: 30.44" x 58.58" x 35.65" H

77 cm x 149 cm x 91 cm H

Seat Height: 20" / 51 cm

Weight: 154 lbs / 70 kg

Standard lead time: 12 - 14 weeks

Custom finishes available upon inquiry. Made and assembled in Canada.