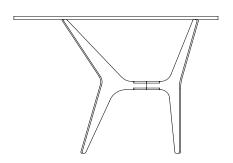

# Specifications:

Dimensions: 20" x 30" x 21.5" H

51 cm x 76 cm x 55 cm H

Tempered glass top: 0.5" / 1.3 cm

Weight: 33 lbs / 15 kg

Standard lead time: 8 - 10 weeks

Made and assembled in Canada.

Custom finishes available upon inquiry.