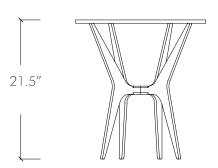

# Specifications:

Dimensions: 20" x 30" x 21.5" H

51 cm x 76 cm x 55 cm H

Tempered glass top: 0.5" / 1.3 cm

Weight: 33 lbs / 15 kg

Standard lead time: 8 - 10 weeks

Made and assembled in Canada.

Custom finishes available upon inquiry.