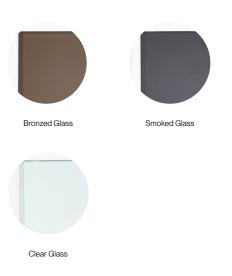

## Standard Finishes:

Metal: Blackened Steel, Satin Nickel, Satin Brass or Satin Copper

Glass: Bronzed Glass, Smoked Glass or Clear Glass

### Glass:

Showcasing industrial design met with elegant lines, the metallic bases are available in black, nickel, brass or copper finishes, topped with clear, smoked, or bronzed glass tops.

All Gabriel Scott pieces are handmade in Canada.