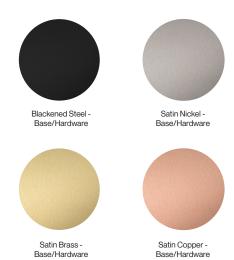

## Standard Finishes:

Metal: Blackened Steel, Satin Nickel, Satin Brass or Satin Copper

Glass: Bronzed Glass, Smoked Glass or Clear Glass

### Metal:

Showcasing industrial design met with elegant lines, the metallic bases are available in black, nickel, brass or copper finishes, topped with clear, smoked, or bronzed glass tops.

All Gabriel Scott pieces are handmade in Canada.