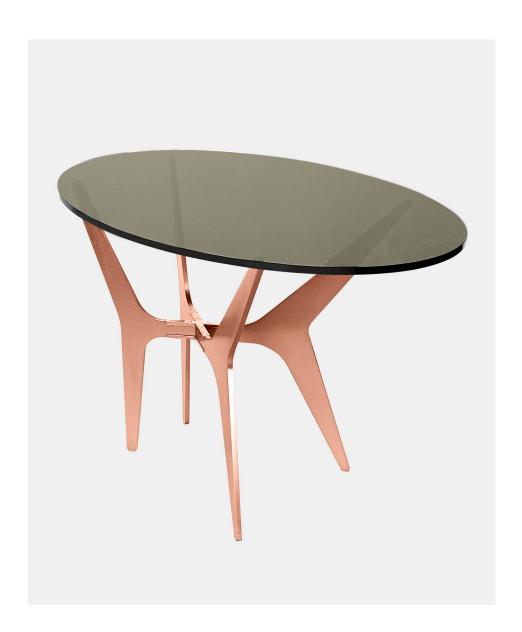

# **DEAN**Oval Side Table

in Satin Copper & Smoked Glass

A design with mid-century sensibilities, meet the Dean. The coolness of a minimalist metallic structure softened by the rounded edges of its glass top, the Dean features a versatile silhouette that breathes space into any room.

Showcasing industrial design met with elegant lines, the metallic bases are available in black, nickel, brass or copper finishes, topped with clear, smoked, or bronzed glass tops.

All Gabriel Scott pieces are handmade in Canada.