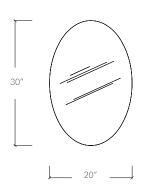

# Specifications:

Dimensions: 20" x 30" x 21.5" H

51 cm x 76 cm x 55 cm H

Tempered glass top: 0.5" / 1.3 cm

Weight: 33 lbs / 15 kg

Standard lead time: 8 - 10 weeks

Made and assembled in Canada.

Custom finishes available upon inquiry.