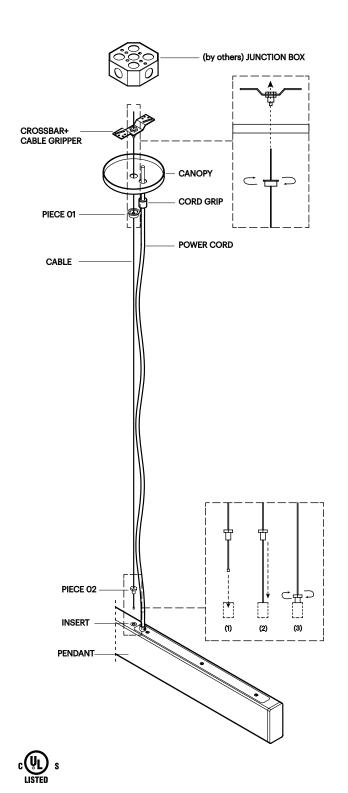

### **Installation Instructions**

- (1) Attach crossbar + cable gripper to ceiling junction box with junction box screws.
- (2) Slide piece O2 along the length of the suspension cable towards the end stopper and thread it into the threaded insert, locking the end stopper in place.
- (3) Slide piece 01 and the central canopy hole onto the end of the suspension cable.
- (4) feed the end of the suspension cable into the cable gripper while compressing the spring. Pull cable to the desired length and ensure the light is level. Trim the end of the cable with approved cable cutters.
- (5) Feed the end of the **power cord** into the large hole in **canopy** and trim, leaving some extra length. Connect electrical wire ends in **junction box**: (120V INPUT 60Hz ONLY!). Connect bare copper wire (ground) to grounding screw.
- **(6)** Slide **piece 01** and **canopies** to the top of the suspension cable and thread piece 01 onto the **cable gripper**, securing the **canopy** in place.
- (7) Position cord grip onto power cord at the desired length and close. Push cord grip into the canopy.
- (8) Repeat steps on second canopy (excluding power cord steps)