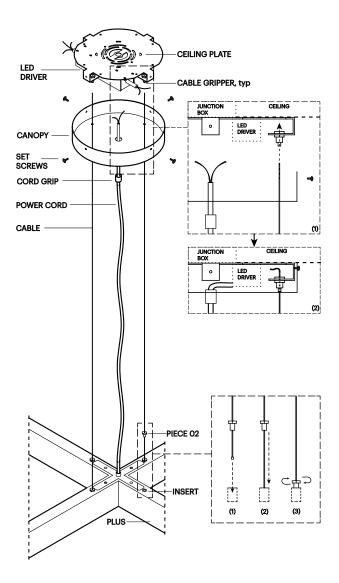

### **Installation Instructions**

(1) Attach ceiling plate to ceiling junction box with junction box screws.

(2) Slide **piece O2 (x4)** along the length of the suspension **cables** towards the end stopper and thread it into the **insert**, locking the end stopper in place.

(3) feed the ends of the suspension **cables** into the holes in the **canopy** and into the **cable grippers**. Pull cables to the desired length and ensure the light is level. Trim the ends of the cables with approved cable cutters.

(5) Feed the end of the **power cord** into the large hole in **canopy** and trim, leaving some extra length.

(6) Connect electrical wire ends to led driver output (red, black). Connect led driver input to cable ends in junction box. Connect green ground wire to grounding screw. (120V INPUT 60Hz ONLY!)

(6) Slide the **canopy** to the top of the suspension cables and secure it to the ceiling plate with **set** screws (x4)

(7) Position cord grip onto power cord at the desired length and close. Push cord grip into the canopy.