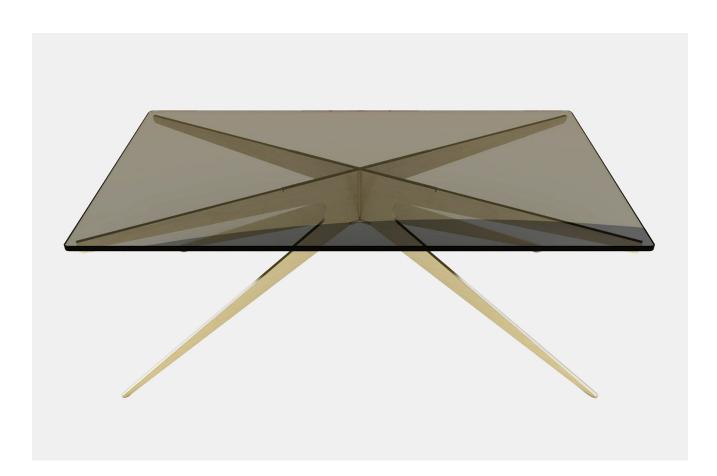

# GABRIEL SCOTT

EST. 2012

DEAN Rectangular Coffee Table

in Satin Brass & Bronzed Glass A design with mid-century sensibilities, meet the Dean. The coolness of a minimalist metallic structure softened by the rounded edges of its glass top, the Dean features a versatile silhouette that breathes space into any room.

Showcasing industrial design met with elegant lines, the metallic bases are available in black, nickel, brass or copper finishes, topped with clear, smoked, or bronzed glass tops.

All Gabriel Scott pieces are handmade in Canada.