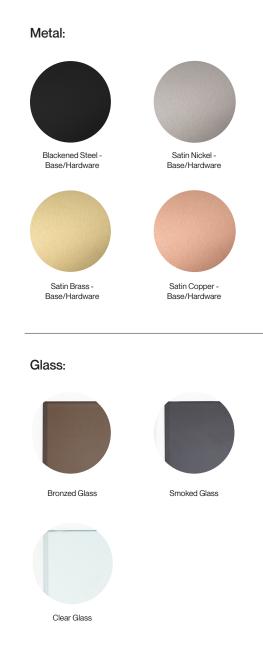

#### **Standard Finishes:**

Metal: Blackened Steel, Satin Nickel, Satin Brass or Satin Copper

Glass: Bronzed Glass, Smoked Glass or Clear Glass,

### STANDARD FINISHES

twentieth