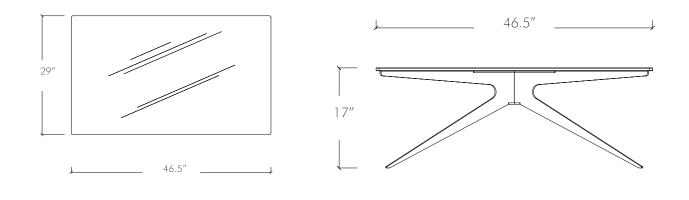

#### Specifications:

Dimensions: 29" x 46.5" x 17" H 74 cm x 118 cm x 43 cm H Tempered glass top: 0.5" / 1.3 cm Weight: 66 lbs / 30 kg Standard lead time: 8 - 10 weeks

Custom finishes available upon inquiry.