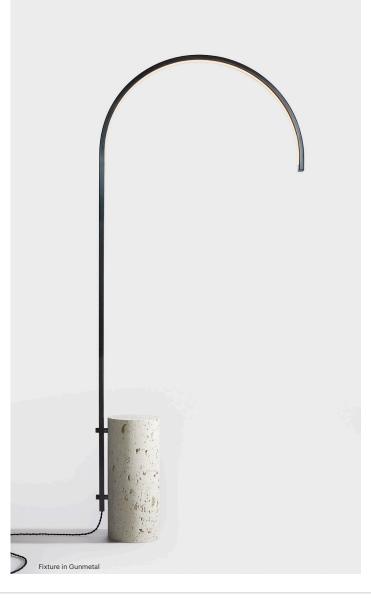

# **Cane Floorlamp**

#### Materials:

Steel Tube, Acrylic, and Cordova Limestone

#### **Metal Finishes:**

Brushed Nickel, Polished Nickel, Brushed Brass, Polished Brass, Mottled Brass, Bronze, Blackened Steel, Gunmetal

### Stone Finishes:

Cordova Limestone