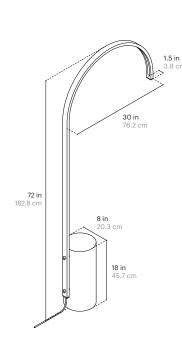

#### Fixture Weight:

80lbs/36.2kg

#### Box 1 - Shipping Size and Weight:

76"L x 34"W x 6" H 193 cm x 86.4 cm x 15.2 cm 30lbs / 13.6 kg

#### Box 2 - Shipping Size and Weight:

18"L x 8"W x 8" H 45.7 cm x 20.3 cm x 20.3 cm 50lbs / 22.6 kg