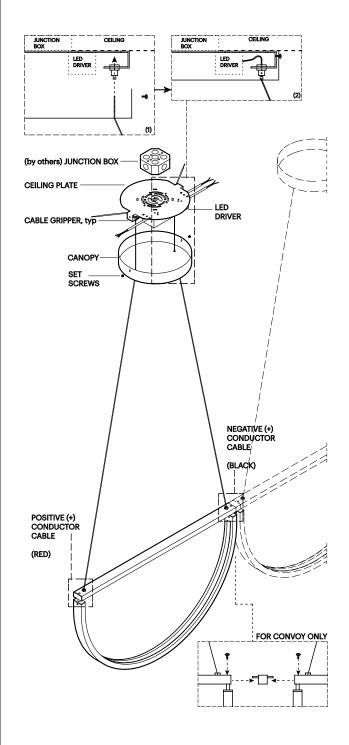

## **Installation Instructions**

- (1) Attach ceiling plate to ceiling junction box with junction box screws.
- (2) Feed the two conductive suspension cables throught the holes in the bottom of the canopy and into the cable grippers in the ceiling plate.
- (3) Continue feeding suspension cables through the cable grippers until the light is at the desired height and is level.
- (4) slide the red/black cable insulation along the excess powered cable until it abuts the tops of the cable grippers (ensure that no metal cable is touching the metal interior of the canopy/ceiling plate). Trim conductive cables to the appropriate length.
- (5) connect the red (+) conductive suspension cable to the white (+) output cable on the LED driver. connect the black (-) suspension cable to the black (-) driver output. Connect the driver input cables to the line voltage input.
- (6) Slide the canopy up the suspension cables to the ceiling and secure it using the two set screws.

#### (For Convoy Model Only)

Align and install additional chord units according to the same instructions, leaving an additional 1/2" between to accomodate the metal connector. Slide convoy connector into the ends of both chords and secure using provided screws.