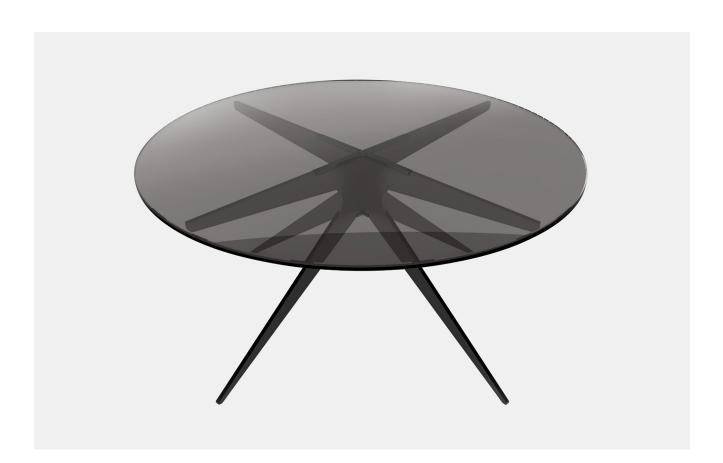

# DEAN Round Coffee Table

in Blackened Steel & Smoked Glass A design with mid-century sensibilities, meet the Dean. The coolness of a minimalist metallic structure softened by the rounded edges of its glass top, the Dean features a versatile silhouette that breathes space into any room.

Showcasing industrial design met with elegant lines, the metallic bases are available in black, nickel, brass or copper finishes, topped with clear, smoked, or bronzed glass tops.

All Gabriel Scott pieces are handmade in Canada.