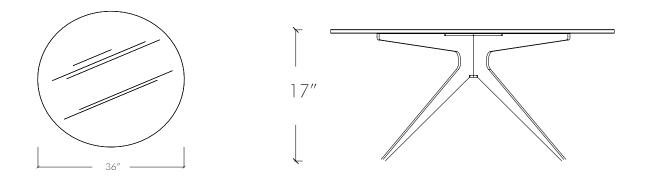

## **Specifications:**

Dimensions: 36" D x 17" H

91 cm x 43 cm H

Tempered glass top: 0.5" / 1.3 cm

Weight: 66 lbs / 30 kg

Standard lead time: 8 - 10 weeks

Custom finishes available upon inquiry.

Made and assembled in Canada.